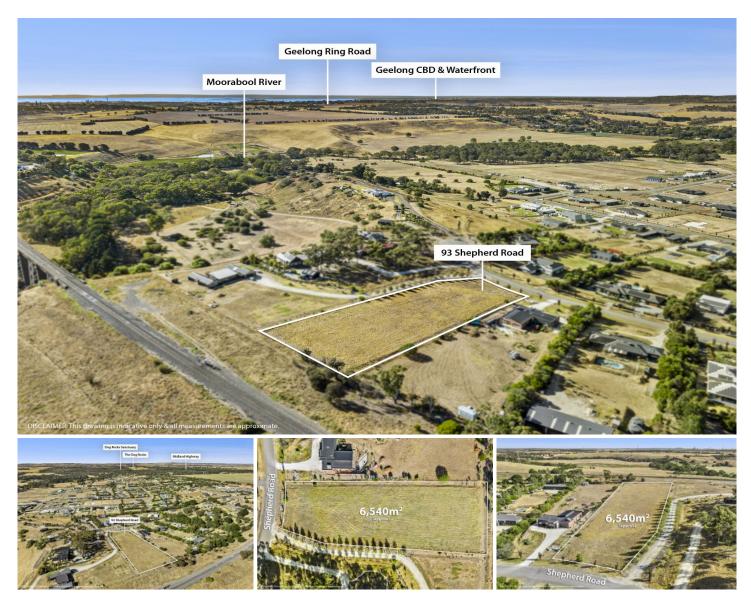

## 93 Shepherd Road Batesford VIC

Don't miss the opportunity to secure this great parcel of land, Part of the River Stone Estate this 6531m2 block enjoys fantastic views across the Moorabool Valley and The Dog Rocks.

Fully titled this elevated allotment is ready to build your dream home and is positioned with the best aspect possible for sustainable living.

Batesford offers a quality lifestyle along with quick access to Geelong and the Geelong ring road.

## Key attributes

- \* Great Aspect
- \* Fenced on 3 sides
- \* 3 Phase power and NBN available
- \* Perfect for commuters
- \* Land size approx. 6531m2
- \* Town Water

**Price** : \$930,000-\$950,000

Land Size: 6531 sqm