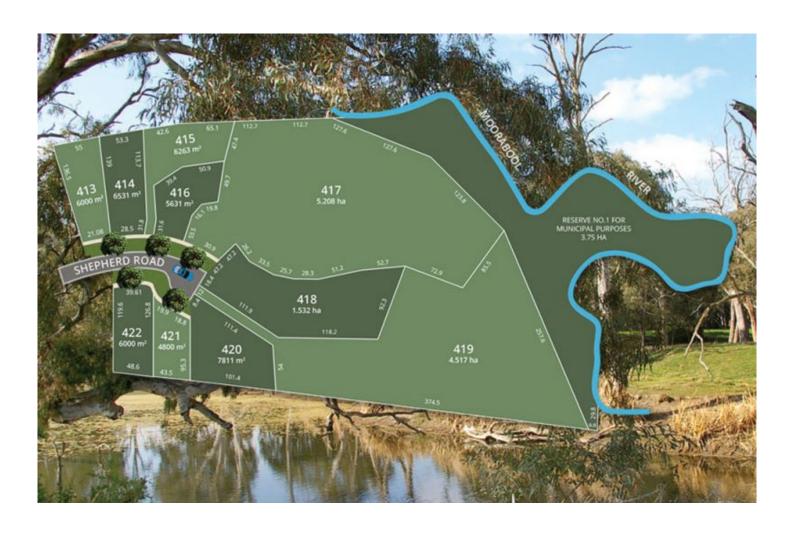

## 93 Shepherd Road Batesford VIC

Don't miss the opportunity to secure this great parcel of land, Part of the River Stone Estate this 6531m2 block enjoys fantastic views across the Moorabool Valley and The Dog Rocks.

## Key attributes

- \* Great Aspect
- \* Fenced on 3 sides
- \* 3 Phase power and NBN available
- \* Perfect for commuters
- \* Land size approx. 6531m2
- \* Town Water

**Price** : \$930,000-\$950,000

Land Size: 6531 sqm