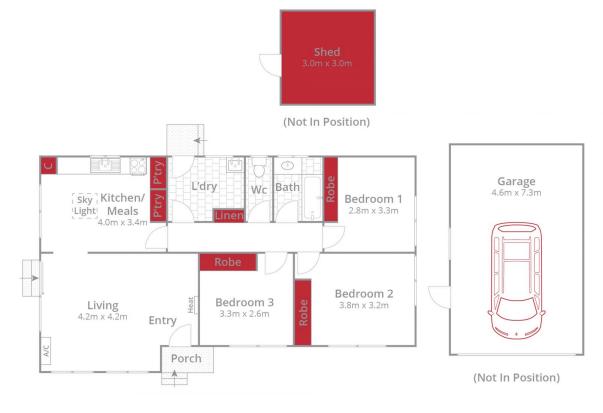

3 📭 1 🟪 2 🗬

**Price**: \$490,000-\$510,000

Land Size : 684 sqm

**View**: https://www.mayfieldrealestate.com.au/sale/

vic/geelong-district/corio/residential/house/7

928686

Mark Mayfield 03 5272 1288

**Ground Floor** 

Whilst bwrm.com.au has made every attempt to ensure the accuracy of the floor plan contained here, measurements are approximate and no responsibility is taken for any error, omission, or mis-statement. This plan is for illustrative purposes only.