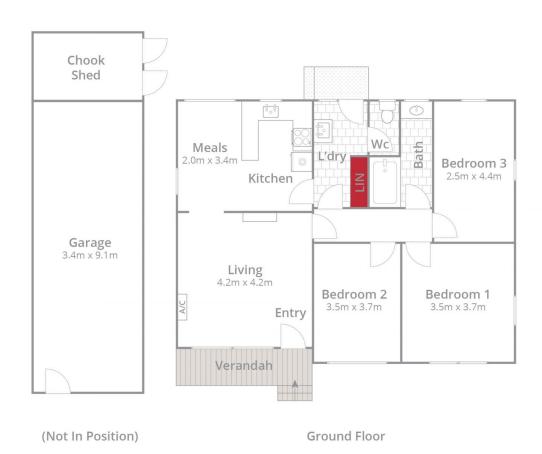

## 3 📭 1 🔓 2 😭

**Price**: \$510,000-\$530,000

Land Size: 685 sqm

**View**: https://www.mayfieldrealestate.com.au/sale/

vic/geelong-district/corio/residential/house/7

928198

Mark Mayfield 03 5272 1288

Whilst bwrm.com.au has made every attempt to ensure the accuracy of the floor plan contained here, measurements are approximate and no responsibility is taken for any error, omission, or mis-statement. This plan is for illustrative purposes only.

# 12 Snowy Court, Corio

Whilst bwrm.com.au has made every attempt to ensure the accuracy of the floor plan contained here, measurements are approximate and no responsibility is taken for any error, omission, or mis-statement. This plan is for illustrative purposes only.