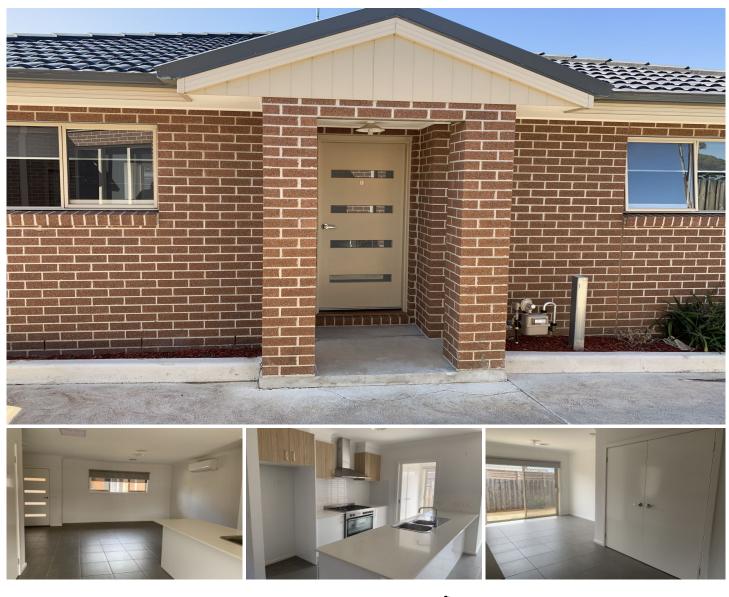

## 8/51 Vistula Avenue Bell Park VIC

Apply now! https://www.2apply.com.au/agency/mayfield

This spacious, light, as new unit is sure to impress. Close to public transport and Bell Park shops.

Features include:

- Two good size bedrooms with built in robes
- Open plan kitchen, meals, family area with plenty of storage.
- Quality 900m freestanding oven with gas stove top
- Separate laundry
- Gas central heating throughout
- Reverse cycle split system
- Small low maintenance backyard with garden shed.
- Single lock up garage with remote and additional roller door to the courtyard.