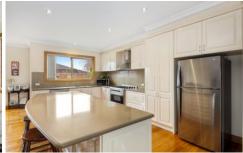

## 18 Bellavista Road Bell Park VIC

This beautifully appointed four bedroom home is ideally located in Prestige Park. Large master bedroom with WIR and ensuite located off the central entrance area along with formal living room with painted feature wall. The entrance area flows through to a luxurious open plan kitchen with stone benchtops and quality stainless steel appliances overlooking expansive entertaining and dining area with polished hardwood floors. Three more bedrooms, all with BIRs, are located in a separate wing of the property with bathroom and large laundry. Ducted heating and cooling throughout and double remote garage with internal access completes this outstanding home.