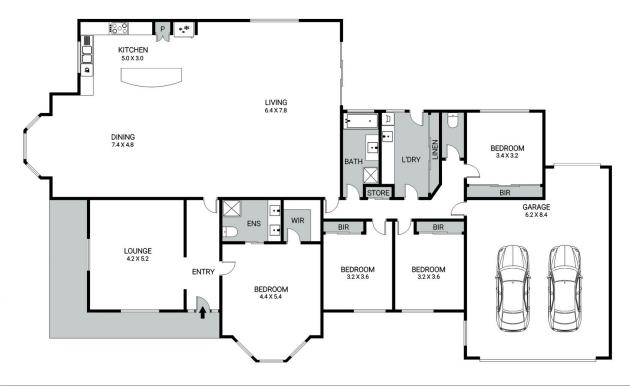

## 18 Bellavista Road Bell Park VIC

This beautifully appointed four bedroom home is ideally located in Prestige Park. Large master bedroom with WIR and ensuite located off the central entrance area along with formal living room with painted feature wall. The entrance area flows through to a luxurious open plan kitchen with stone benchtops and quality stainless steel appliances overlooking expansive entertaining and dining area with polished hardwood floors. Three more bedrooms, all with BIRs, are located in a separate wing of the property with bathroom and large laundry. Ducted heating and cooling throughout and double remote garage with internal access completes this outstanding home.

6 month lease only

Apply now! https://www.2apply.com.au/agency/mayfield

4 📭 2 🔓 2 😭

**View**: https://www.mayfieldrealestate.com.au/lease/vic/ geelong-district/bell-park/residential/house/78326 92

Disclaimer: Please note plans are indicitive only and not drawn to exact scale. All dimensions & locations are approximate. Potential buyers should view the property in person.