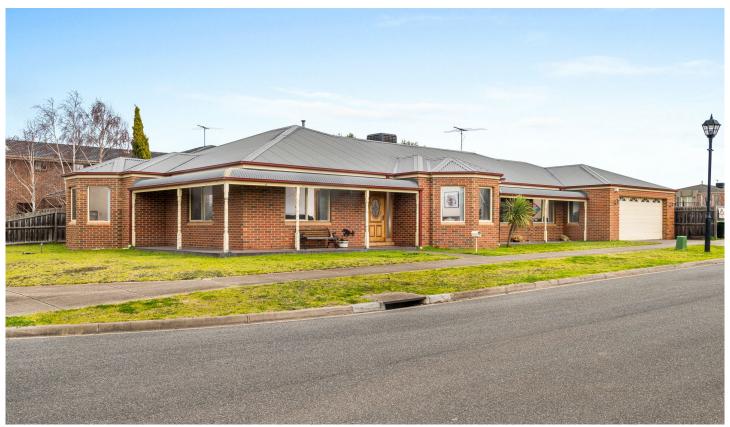

## 18 Bellavista Road Bell Park VIC

This beautifully appointed four bedroom home is ideally located in Prestige Park. Large master bedroom with WIR and ensuite located off the central entrance area along with formal living room with painted feature wall. The entrance area flows through to a luxurious open plan kitchen with stone benchtops and quality stainless steel appliances overlooking expansive entertaining and dining area with polished hardwood floors. Three more bedrooms, all with BIRs, are located in a separate wing of the property with bathroom and large laundry. Ducted heating and cooling throughout and double remote garage with internal access completes this outstanding home.