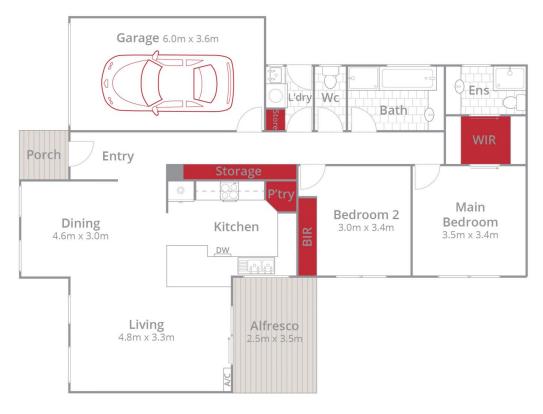

## 1/5 Yaraan Street Bell Park VIC

Upon entering this home, you are greeted by a spacious open plan living area which flows through to the kitchen / meals area and links nicely to the North facing outdoor alfresco and private courtyard.

The master bedroom has a generous walk-in robe and full ensuite, the second bedroom has built in robes and is serviced by the central bathroom, there is a separate toilet and laundry, while access to the remote single garage is just off the hallway.

7785491

Mark Mayfield 03 5272 1288

**Ground Floor** 

Whilst bwrm.com.au has made every attempt to ensure the accuracy of the floor plan contained here, measurements are approximate and no responsibility is taken for any error, omission, or mis-statement. This plan is for illustrative purposes only.