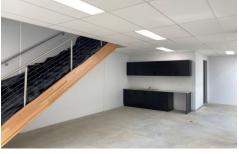

## Key attributes

- \* Floor Area 154m2 (approx.)
- \* Mezzanine Office with split system 49.5m2
- \* Internal Height over 6mt's
- \* High clearance remote roller door access
- \* LED high bay lighting
- \* 4 Allocated Car parking spaces
- \* Three phase power available
- \* Kitchenette
- \* Bathroom with shower
- \* Greater Geelong Planning Scheme zone Industrial 1