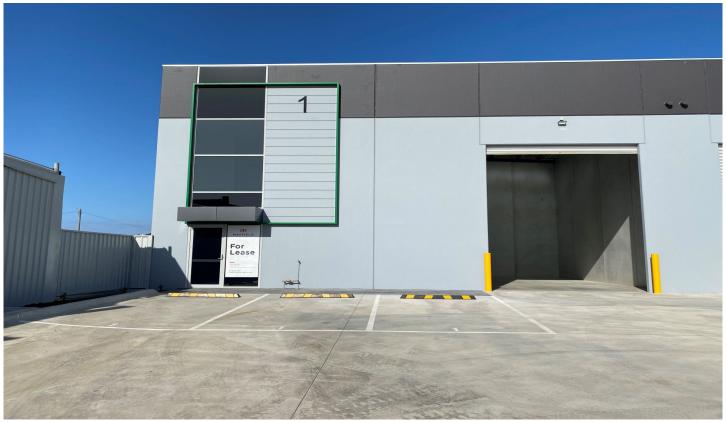

## 1/282 Thompsons Road North Geelong VIC

This recently completed upmarket warehouse is in a prime position and offers a great opportunity for your business to really stand out from the crowd.

The great location offers easy access to the Princes Freeway, the Geelong Ring Road and the Port of Geelong.

## Key attributes

- \* Floor Area 154m2 (approx.)
- \* Mezzanine Office with split system 49.5m2
- \* Internal Height over 6mt's
- \* High clearance remote roller door access
- \* LED high bay lighting
- \* 4 Allocated Car parking spaces
- \* Three phase power available
- \* Kitchenette
- \* Bathroom with shower
- \* Greater Geelong Planning Scheme zone Industrial 1