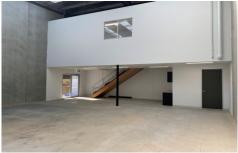

## Key attributes

- \* Floor Area 154m2 (approx.)
- \* Mezzanine Office with split system 49.5m2
- \* Internal Height over 6mt's
- \* High clearance remote roller door access
- \* LED high bay lighting
- \* 4 Allocated Car parking spaces
- \* Three phase power available
- \* Kitchenette
- \* Bathroom with shower
- \* Greater Geelong Planning Scheme zone Industrial 1