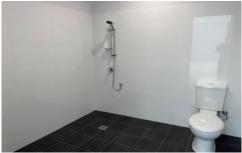

## Key attributes

- \* Floor Area 154m2 (approx.)
- \* Mezzanine Office with split system 49.5m2
- \* Internal Height over 6mt's
- \* High clearance remote roller door access
- \* LED high bay lighting
- \* 4 Allocated Car parking spaces
- \* Three phase power available
- \* Kitchenette
- \* Bathroom with shower
- \* Greater Geelong Planning Scheme zone Industrial 1