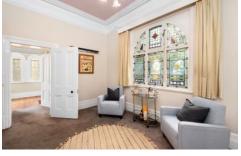

### Ground level

- ? Formal dining room with open fireplace
- ? Formal sitting room with boxed bay window and open fireplace
- ? Informal sitting room with superb leadlight window and marble fireplace

5 **4** 2 **4** 2 **4** 