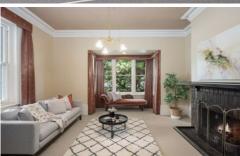

### Ground level

- ? Formal dining room with open fireplace
- ? Formal sitting room with boxed bay window and open fireplace
- ? Informal sitting room with superb leadlight window and marble fireplace

5 **4** 2 **4** 2 **4** 