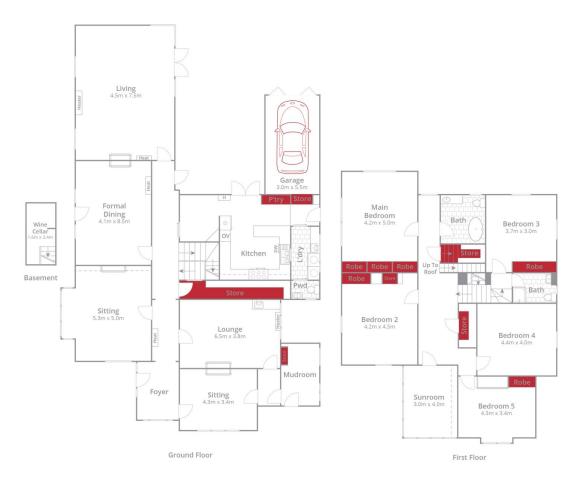

### Ground level

- ? Formal dining room with open fireplace
- ? Formal sitting room with boxed bay window and open fireplace
- ? Informal sitting room with superb leadlight window and marble fireplace

5 **4** 2 **4** 2 **4** 

**Price**: \$1,450,000 - \$1,490,000

Land Size: 587 sqm

View: https://www.mayfieldrealestate.com.au/sale/

vic/geelong-district/newtown/residential/hou

se/7717955

Mark Mayfield 03 5272 1288

Whilst bwrm.com.au has made every attempt to ensure the accuracy of the floor plan contained here, measurements are approximate and no responsibility is taken for any error, omission, or mis-statement. This plan is for illustrative purposes only.

# 282 Latrobe Terrace, Newtown

Whilst bwrm.com.au has made every attempt to ensure the accuracy of the floor plan contained here, measurements are approximate and no responsibility is taken for any error, omission, or mis-statement. This plan is for illustrative purposes only.