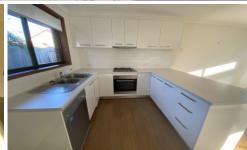

## Features of this unit include:

- Modern kitchen with plenty of storage
- Dishwasher and gas cooktop
- Timber laminate flooring and carpet in bedrooms
- Built in wardrobes in both bedrooms
- Split system heating and cooling for comfort all year round
- Central bathroom and separate toilet
- Spacious laundry with storage