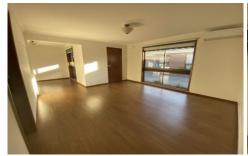

## Features of this unit include:

- Modern kitchen with plenty of storage
- Dishwasher and gas cooktop
- Timber laminate flooring and carpet in bedrooms
- Built in wardrobes in both bedrooms
- Split system heating and cooling for comfort all year round
- Central bathroom and separate toilet
- Spacious laundry with storage