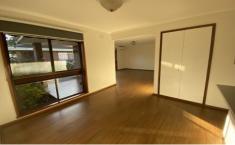

## Features of this unit include:

- Modern kitchen with plenty of storage
- Dishwasher and gas cooktop
- Timber laminate flooring and carpet in bedrooms
- Built in wardrobes in both bedrooms
- Split system heating and cooling for comfort all year round
- Central bathroom and separate toilet
- Spacious laundry with storage