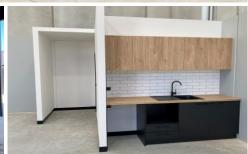

## Key attributes

- \* Secure gated access
- \* Floor Area 174m2 (approx.)
- \* Internal Height over 7mt's
- \* Remote Roller Door access 4 mt's wide X 5 mt's high
- \* Car parking onsite
- \* Three phase power available
- \* Compliant bathroom with shower
- \* Greater Geelong Planning Scheme zone Industrial 2