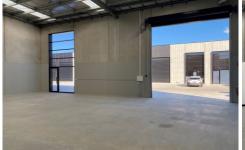

## Key attributes

- \* Secure gated access
- \* Floor Area 174m2 (approx.)
- \* Internal Height over 7mt's
- \* Remote Roller Door access 4 mt's wide X 5 mt's high
- \* Car parking onsite
- \* Three phase power available
- \* Compliant bathroom with shower
- \* Greater Geelong Planning Scheme zone Industrial 2