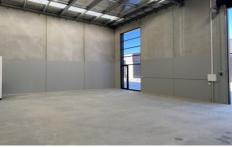

## Key attributes

- \* Secure gated access
- \* Floor Area 174m2 (approx.)
- \* Internal Height over 7mt's
- \* Remote Roller Door access 4 mt's wide X 5 mt's high
- \* Car parking onsite
- \* Three phase power available
- \* Compliant bathroom with shower
- \* Greater Geelong Planning Scheme zone Industrial 2