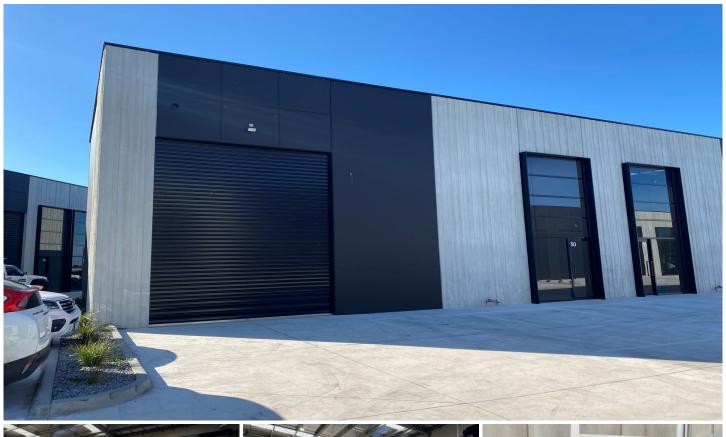

## 50/115-125 Corio Quay Road Norlane VIC

This recently completed upmarket warehouse is in a prime position and offers a great opportunity for your business to really stand out from the crowd.

Located a only a short distance from the North Shore Railway Station, Princes Highway, Port of Geelong / Spirit of Tasmania and minutes from the Geelong CBD.

## Key attributes

- \* Secure gated access
- \* Floor Area 174m2 (approx.)
- \* Internal Height over 7mt's
- \* Remote Roller Door access 4 mt's wide X 5 mt's high
- \* Car parking onsite
- \* Three phase power available
- \* Compliant bathroom with shower
- \* Greater Geelong Planning Scheme zone Industrial 2