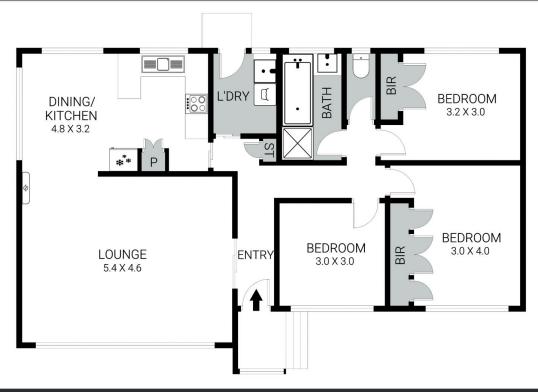

## 3 📭 1 🔓 2 😭

Land Size: 592 sqm

View : https://www.mayfieldrealestate.com.au/sale/

vic/geelong-district/st-albans-park/residentia

I/house/7700131

Mark Mayfield 03 5272 1288

Disclaimer: Please note plans are indicitive only and not drawn to exact scale. All dimensions & locations are approximate. Potential buyers should view the property in person.

Plan by ABODE Productions - www.abodeproductions.com.au