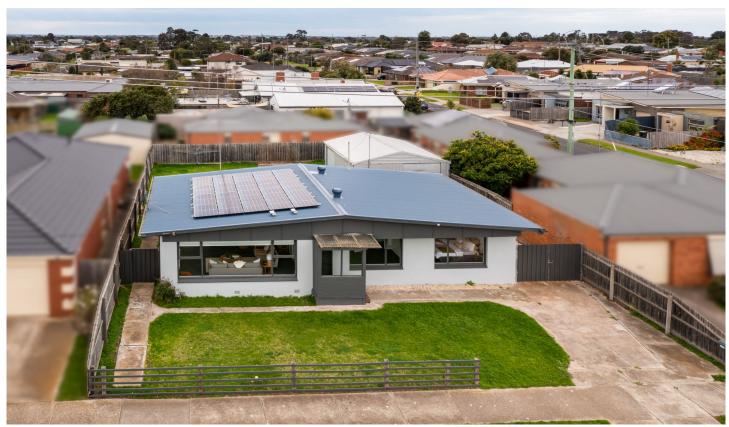

## 305 Boundary Road St Albans Park VIC

Situated in a sought after real estate growth corridor of Geelong, this charming home is a must to inspect.

Upon entering you are greeted with wide hall which flows through to a spacious on trend front lounge room with reverse cycle heating and cooling while at the rear of the home lies the light filled open plan kitchen/ meals area. Three good sized bedrooms are serviced by the central bathroom. The secure large rear yard with garage and workshop completes the picture. The home is situated close to the local shops, public transport and schools.

## Key attributes

- \* Large Garage / Workshop
- \* 5kw solar system
- \* Quality window furnishings
- \* Perfect for commuters
- \* Walking distance to schools, public transport and shops

## 3 📭 1 🔓 2 😭

Land Size: 592 sqm

View : https://www.mayfieldrealestate.com.au/sale/

vic/geelong-district/st-albans-park/residentia

I/house/7700131

Mark Mayfield 03 5272 1288

Disclaimer: Please note plans are indicitive only and not drawn to exact scale. All dimensions & locations are approximate. Potential buyers should view the property in person.