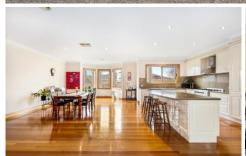

## 18 Bellavista Road Bell Park VIC

This beautifully appointed four bedroom home is ideally located in the sought after real estate pocket know as Prestige Park. The Large master bedroom with Walk in robe and ensuite is located off the central entrance area along with a spacious formal lounge room. The entrance area flows through to a luxurious open plan kitchen with stone benchtops and quality stainless steel appliances overlooking expansive entertaining and dining area with polished hardwood floors. Three more bedrooms, all with Built in robes, are located in a separate wing of the property with bathroom and large laundry. Ducted heating and cooling throughout and double remote garage with internal access completes this outstanding home.