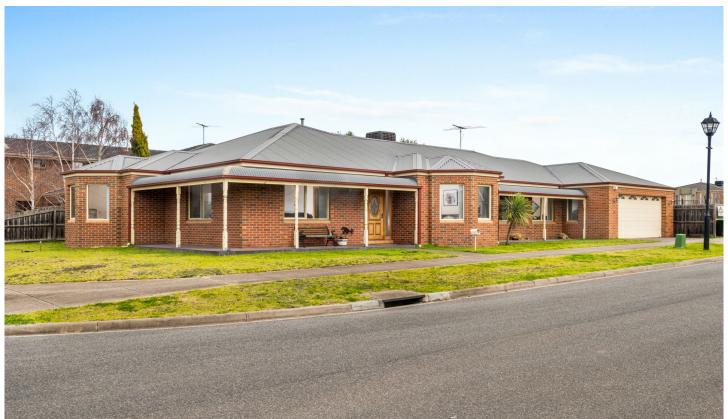

## 18 Bellavista Road Bell Park VIC

This beautifully appointed four bedroom home is ideally located in the sought after real estate pocket know as Prestige Park. The Large master bedroom with Walk in robe and ensuite is located off the central entrance area along with a spacious formal lounge room. The entrance area flows through to a luxurious open plan kitchen with stone benchtops and quality stainless steel appliances overlooking expansive entertaining and dining area with polished hardwood floors. Three more bedrooms, all with Built in robes, are located in a separate wing of the property with bathroom and large laundry. Ducted heating and cooling throughout and double remote garage with internal access completes this outstanding home.

4 🕒 2 🔓 2 🖨

**Price**: \$880,000-\$920,000

Land Size: 566 sqm

**View**: https://www.mayfieldrealestate.com.au/sale/

vic/geelong-district/bell-park/residential/hou

se/7700058

Mark Mayfield 03 5272 1288

Disclaimer: Please note plans are indicitive only and not drawn to exact scale. All dimensions & locations are approximate. Potential buyers should view the property in person.