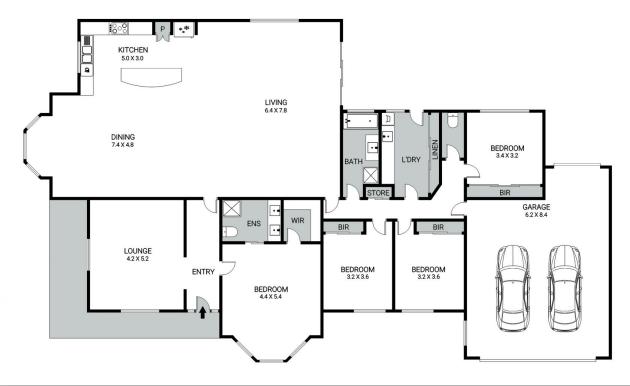

## 18 Bellavista Road Bell Park VIC

This beautifully appointed four bedroom home is ideally located in the sought after real estate pocket know as Prestige Park. The Large master bedroom with Walk in robe and ensuite is located off the central entrance area along with a spacious formal lounge room. The entrance area flows through to a luxurious open plan kitchen with stone benchtops and quality stainless steel appliances overlooking expansive entertaining and dining area with polished hardwood floors. Three more bedrooms, all with Built in robes, are located in a separate wing of the property with bathroom and large laundry. Ducted heating and cooling throughout and double remote garage with internal access completes this outstanding home.

Plan by ABODE Productions - www.abodeproductions.com.au