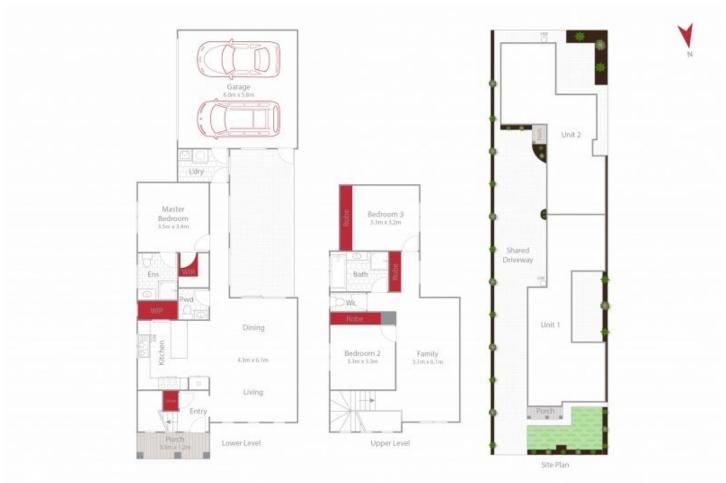

## 1/21 Ann Street Geelong West VIC

This light filled townhouse is sure to impress, Perfectly positioned in a sought after neighbourhood, close to Pakington Street and walking distance to local schools and public transport.

Upon entering you are greeted by the large open plan living area with modern polished concrete flooring, which flows through to the well laid out kitchen which offers stone bench tops with breakfast bar, a walk in pantry, 900ml oven/stove top and dishwasher. Additional powder room services the ground floor and the private master bedroom has a generous walk in robe and ensuite.

Upstairs there is a second living area and a further 2 bedrooms with built in robes which are serviced by the central bathroom with separate shower and bath.

3 2 2 2

**View**: https://www.mayfieldrealestate.com.au/lease/vic/geelong-district/geelong-west/residential/townhouse/7648682