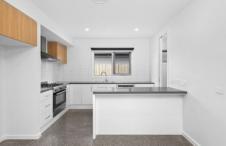

Upon entering you are greeted by the large open plan living area with modern polished concrete flooring, which flows through to the well laid out kitchen which offers stone bench tops with breakfast bar, a walk in pantry, 900ml oven/stove top and dishwasher. Additional powder room services the ground floor and the private master bedroom has a generous walk in robe and ensuite.