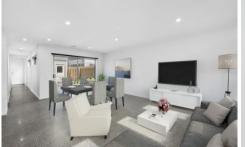

Upon entering you are greeted by the large open plan living area with modern polished concrete flooring, which flows through to the well laid out kitchen which offers stone bench tops with breakfast bar, a walk in pantry, 900ml oven/stove top and dishwasher. Additional powder room services the ground floor and the private master bedroom has a generous walk in robe and ensuite.