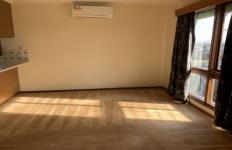

## Features include:

- Large spacious living room with split system heating and cooling, views over Geelong
- Open kitchen, dining and second lounge room
- Kitchen with electric cooking and ample bench and cupboard space
- Main bedroom is of generous size with built in robes and ensuite
- Additional 2 bedrooms with built in robes
- Centrally located, main bathroom with bath
- Separate laundry and toilet
- Enclosed rear yard
- Double lock up garage with remote doors and additional