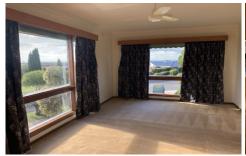

## Features include:

- Large spacious living room with split system heating and cooling, views over Geelong
- Open kitchen, dining and second lounge room
- Kitchen with electric cooking and ample bench and cupboard space
- Main bedroom is of generous size with built in robes and ensuite
- Additional 2 bedrooms with built in robes
- Centrally located, main bathroom with bath
- Separate laundry and toilet
- Enclosed rear yard
- Double lock up garage with remote doors and additional