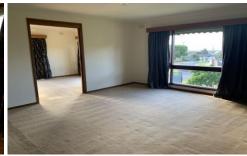

## Features include:

- Large spacious living room with split system heating and cooling, views over Geelong
- Open kitchen, dining and second lounge room
- Kitchen with electric cooking and ample bench and cupboard space
- Main bedroom is of generous size with built in robes and ensuite
- Additional 2 bedrooms with built in robes
- Centrally located, main bathroom with bath
- Separate laundry and toilet
- Enclosed rear yard
- Double lock up garage with remote doors and additional