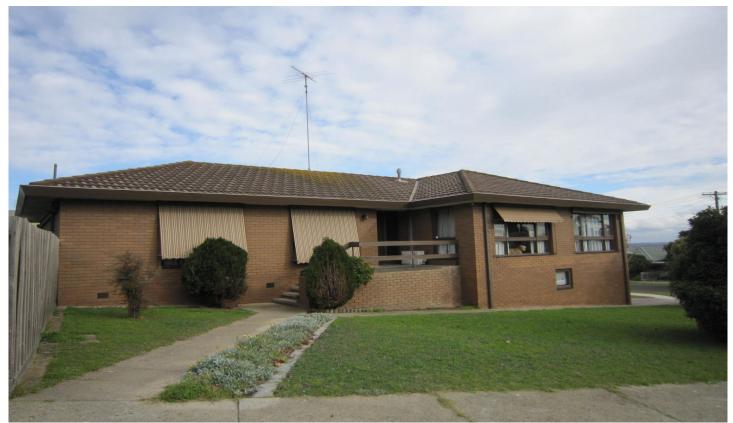

## 1 Kintyre Crescent Leopold VIC

This neat and tidy property is perfectly positioned within easy distance to local schools, shopping centre, Geelong CBD and Bellarine Peninsula beaches.

## Features include:

- Large spacious living room with split system heating and cooling, views over Geelong
- Open kitchen, dining and second lounge room
- Kitchen with electric cooking and ample bench and cupboard space
- Main bedroom is of generous size with built in robes and ensuite
- Additional 2 bedrooms with built in robes
- Centrally located, main bathroom with bath
- Separate laundry and toilet
- Enclosed rear yard
- Double lock up garage with remote doors and additional