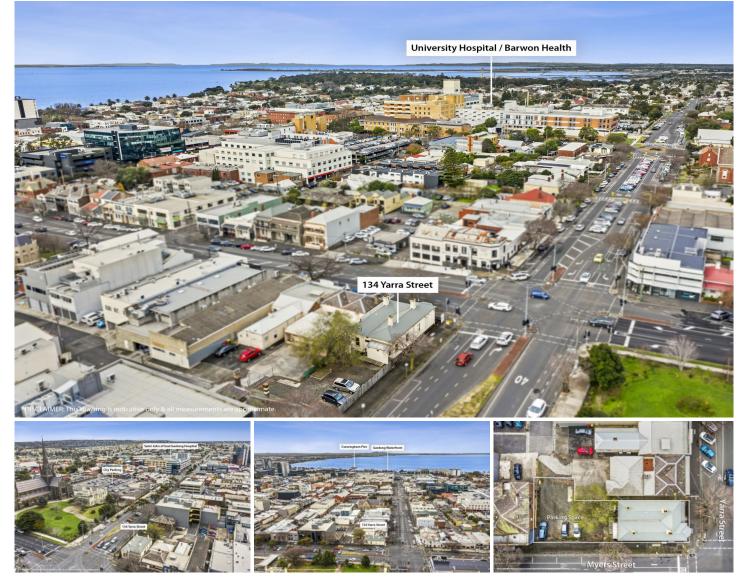

## **134 Yarra Street Geelong VIC**

This standout character building offers approx. 160m2 of office/ consulting space. Comprising 5 good sized rooms and a large space for training or boardroom. Ducted heating and cooling, security system full and amenities. Easy rear access for car parking approx. 8 spaces.

## Key attributes

- \* High exposure location
- \* Good on street parking
- \* Ducted heating and cooling
- \* Private rear carpark
- \* Close to Geelong Hospital

134 Yarra Street, Geelong