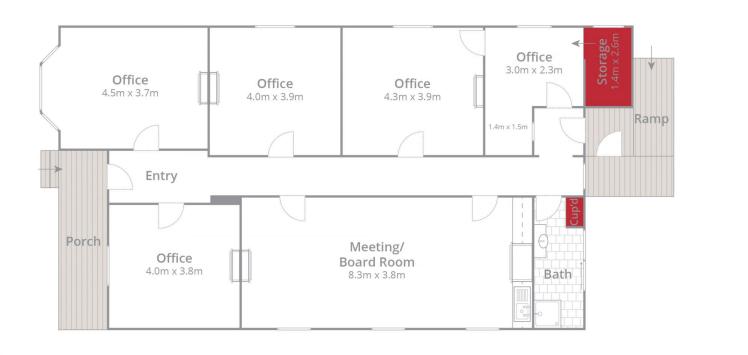

## **134 Yarra Street Geelong VIC**

This standout character building offers approx. 160m2 of office/ consulting space. Comprising 5 good sized rooms and a large space for training or boardroom. Ducted heating and cooling, security system full and amenities. Easy rear access for car parking approx. 8 spaces.

## 8 🚘

Price Building Size : 160 sqm View

: \$50,000 pa

: https://www.mayfieldrealestate.com.au/l ease/vic/geelong-district/geelong/comm ercial/healthcare/7635643

Mark Mayfield 03 5272 1288

Whilst bwrm.com.au has made every attempt to ensure the accuracy of the floor plan contained here, measurements are approximate and no responsibility is taken for any error, omission, or mis-statement. This plan is for illustrative purposes only.