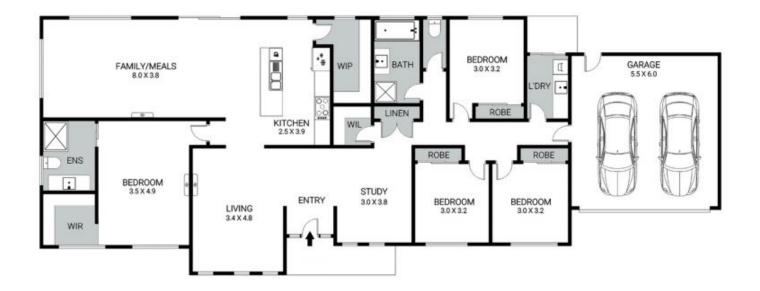

## 11 Banksia Place Teesdale VIC

This quality built Burbank home home sits on on block of 4050 m2 (approx.) providing you with all the space you need.

Central to the home you will find an open plan kitchen, living and dining area. The kitchen features a large walk in pantry providing an abundance of storage, gas cook top and brand new dishwasher.

The large master bedroom to one side of the home, features a walk in wardrobe and large ensuite with an oversized shower.

On the east side of the home are a further three bedrooms all with built robes. Serviced by a central main bathroom with a luxurious oversized bath to enjoy!

## 4 🛤 2 🚔 2 🚔

Land Size : 4050 sqm

View : http e/v

: https://www.mayfieldrealestate.com.au/leas e/vic/geelong-district/teesdale/residential/ho use/7613866

https://www.mayfieldrealestate.com.au

Disclaimer: Please note plans are indicitive only and not drawn to exact scale. All dimensions & locations are approximate. Potential buyers should view the property in person. Plan by ABODE Productions - www.abodeproductions.com.au