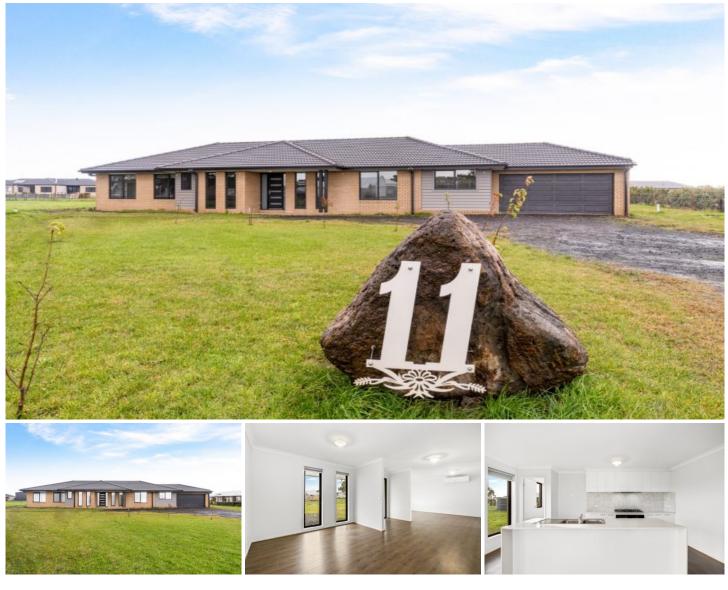

## 11 Banksia Place Teesdale VIC

This quality built Burbank home home sits on on block of 4050 m2 (approx.) providing you with all the space you need.

Central to the home you will find an open plan kitchen, living and dining area. The kitchen features a large walk in pantry providing an abundance of storage, gas cook top and brand new dishwasher.

The large master bedroom to one side of the home, features a walk in wardrobe and large ensuite with an oversized shower.

On the east side of the home are a further three bedrooms all with built robes. Serviced by a central main bathroom with a luxurious oversized bath to enjoy!

Additional features include:

- Double glazed windows throughout