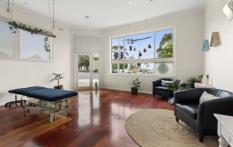

## 1/204 Myers Street Geelong VIC

This property has great energy and would suit a wide variety of uses (stca) including acupuncture, acupressure, biofeedback, massage therapy, chiropractic physicians, manual therapy, naturopathic physicians, meditation, guided imagery, yoga, therapeutic touch, reiki and other energy therapies. Comprising of 2 good sized rooms with good lighting, reverse cycle heating and cooling and are both serviced by a central bathroom and laundry. Rear lane access to remote double garage.

## REAR LANE ACCESS GARAGE 9.2 x 8.1m (NOT IN POSITION) SHELF TREATMENT 4.5 x 3.7m DOOR ACCESS VERANDAH 4.6 x 4.2m ENS GROUND FLOOR TREATMENT 5.6 x 5.6m A/C