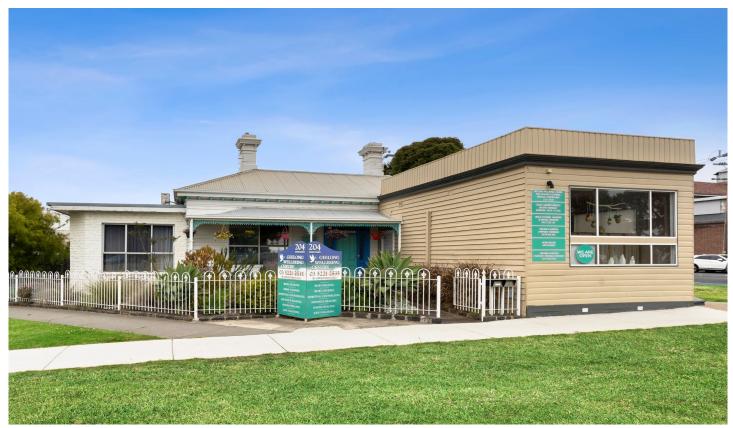

## 1/204 Myers Street Geelong VIC

This property has great energy and would suit a wide variety of uses (stca) including acupuncture, acupressure, biofeedback, massage therapy, chiropractic physicians, manual therapy, naturopathic physicians, meditation, guided imagery, yoga, therapeutic touch, reiki and other energy therapies. Comprising of 2 good sized rooms with good lighting, reverse cycle heating and cooling and are both serviced by a central bathroom and laundry. Rear lane access to remote double garage.

Building Size: 60 sqm

**View** : https://www.mayfieldrealestate.com.au/l ease/vic/geelong-district/geelong/comm

ercial/healthcare/7598068

Mark Mayfield 03 5272 1288