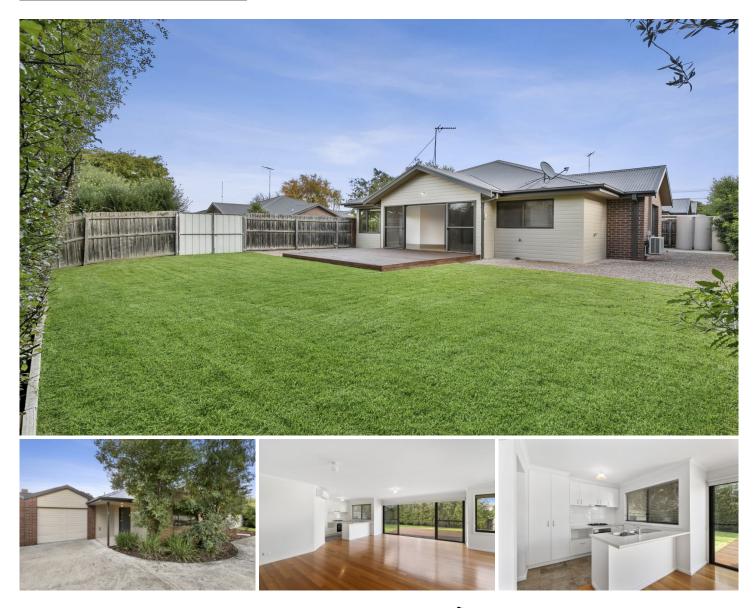

## 3/52 Torquay Road Belmont VIC

This well presented townhouse is in a convenient location close to the local shopping, Schools and public transport with great access to Geelong CBD and the Surf Coast. This home offers two bedrooms with Built in robes, large open plan kitchen/living area with dining nook featuring polished floorboards and modern kitchen with ample storage. Double glass sliding doors leading to a large private yard ideal for entertaining. Spacious modern bathroom with double shower, separate second toilet and large laundry with excellent storage and direct access to single remote garage. A well appointed, spacious townhouse in a quiet group an inspection will impress.