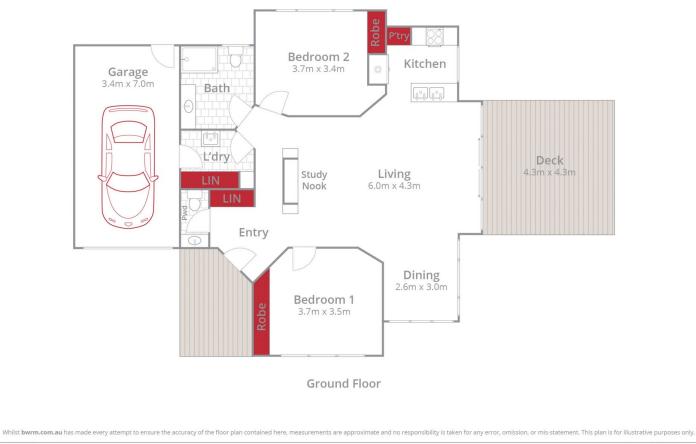

## 3/52 Torquay Road Belmont VIC

This well presented townhouse is in a convenient location close to the local shopping, Schools and public transport with great access to Geelong CBD and the Surf Coast. This home offers two bedrooms with Built in robes, large open plan kitchen/living area with dining nook featuring polished floorboards and modern kitchen with ample storage. Double glass sliding doors leading to a large private yard ideal for entertaining. Spacious modern bathroom with double shower, separate second toilet and large laundry with excellent storage and direct access to single remote garage. A well appointed, spacious townhouse in a quiet group an inspection will impress.