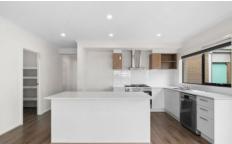

Features of the home include:

- Main bedroom with WIR and ensuite
- 3 remaining bedrooms with BIR's
- Open plan kitchen, living and dining
- Kitchen features, walk in pantry, dishwasher and 900ml freestanding oven
- Separate living space
- Central heating throughout as well as a split system in the main living area
- Alfresco area
- Front and rear will be fully landscaped