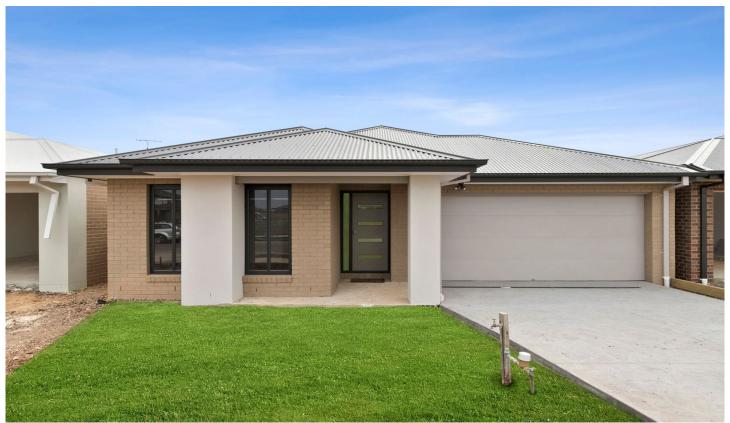

## 31 Sunlight Circuit Lara VIC

Be the first to live in this brand new, four bedroom home! Located in the Coridale Estate of Lara, with only a short distance to the Geelong Ring Road to take you where you need to be.

Features of the home include:

- Main bedroom with WIR and ensuite
- 3 remaining bedrooms with BIR's
- Open plan kitchen, living and dining
- Kitchen features, walk in pantry, dishwasher and 900ml freestanding oven
- Separate living space
- Central heating throughout as well as a split system in the main living area
- Alfresco area
- Front and rear will be fully landscaped