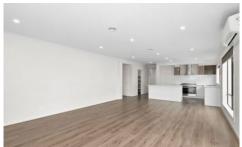

Features of the home include:

- Main bedroom with WIR and ensuite
- 3 remaining bedrooms with BIR's
- Open plan kitchen, living and dining
- Kitchen features, walk in pantry, dishwasher and 900ml freestanding oven
- Separate living space
- Central heating throughout as well as a split system in the main living area
- Alfresco area
- Front and rear will be fully landscaped