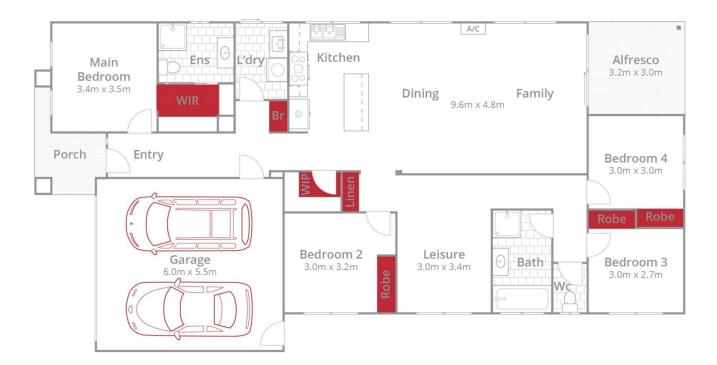

## 31 Sunlight Circuit Lara VIC

Be the first to live in this brand new, four bedroom home! Located in the Coridale Estate of Lara, with only a short distance to the Geelong Ring Road to take you where you need to be.

Features of the home include:

- Main bedroom with WIR and ensuite
- 3 remaining bedrooms with BIR's
- Open plan kitchen, living and dining
- Kitchen features, walk in pantry, dishwasher and 900ml freestanding oven
- Separate living space
- Central heating throughout as well as a split system in the main living area
- Alfresco area
- Front and rear will be fully landscaped

4 🗀 2 📛 2 🖨

**View :** https://www.mayfieldrealestate.com.au/lease/vic/geelong-district/lara/residential/house/7526316

Whilst bwrm.com.au has made every attempt to ensure the accuracy of the floor plan contained here, measurements are approximate and no responsibility is taken for any error, omission, or mis-statement. This plan is for illustrative purposes only.