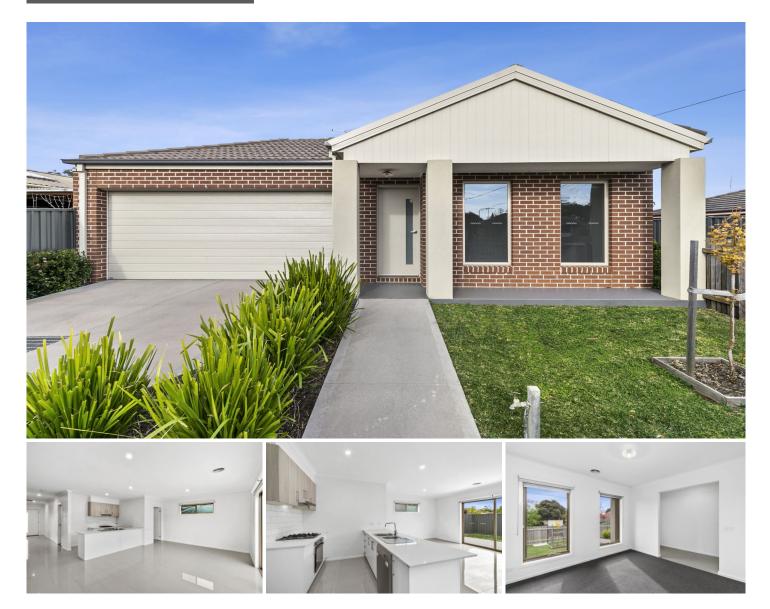

## 1/11 Ashbourne Street Street Herne Hill VIC

Near new three bedroom quality townhouse is perfectly situated just a short stroll to Minerva Road shopping precinct, close and easy access to public transport and access to the Ring Road.

The property is the front of 2 units, with its own driveway. Comprises of:

- Large master bedroom with walk-in-robe and ensuite
- Two other bedrooms with built in robes
- Central bathroom with bath and separate shower
- Spacious open plan living/dining/kitchen area featuring
- stone bench tops, gas appliances, split system
- Front separate lounge room
- Quality carpets throughout
- Gas central heating throughout
- Private enclosed North facing courtyard
- Double lock up garage with internal access
- Fully landscaped gardens