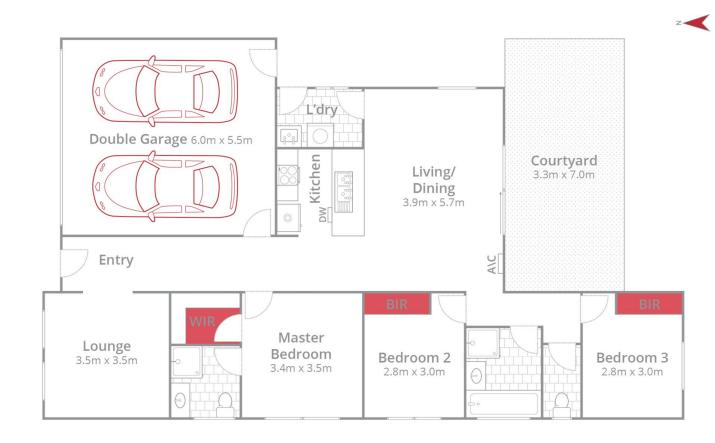

The property is the front of 2 units, with its own driveway. Comprises of:

- Large master bedroom with walk-in-robe and ensuite
- Two other bedrooms with built in robes
- Central bathroom with bath and separate shower
- Spacious open plan living/dining/kitchen area featuring
- stone bench tops, gas appliances, split system
- Front separate lounge room
- Quality carpets throughout
- Gas central heating throughout
- Private enclosed North facing courtyard
- Double lock up garage with internal access
- Fully landscaped gardens

## 3 🛤 2 🚔 2 🚘

View : https://www.mayfieldrealestate.com.au/lease/vic/ geelong-district/herne-hill/residential/townhouse/7 333265

https://www.mayfieldrealestate.com.au

Whilst bwrm.com.au has made every attempt to ensure the accuracy of the floor plan contained here, measurements are approximate and no responsibility is taken for any error, omission, or mis-statement. This plan is for illustrative purposes only.