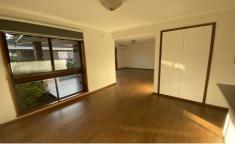

Features of this unit include:

- Renovated modern kitchen with plenty of storage
- Dishwasher and gas cooktop
- Timber laminate flooring and carpet in bedrooms
- Built in wardrobes in both bedrooms
- Split system heating and cooling for comfort all year round
- Spacious main bathroom with separate toilet
- Spacious renovated laundry with storage
- Private rear corner courtyard with grassed area