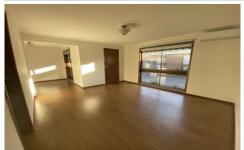

Features of this unit include:

- Renovated modern kitchen with plenty of storage
- Dishwasher and gas cooktop
- Timber laminate flooring and carpet in bedrooms
- Built in wardrobes in both bedrooms
- Split system heating and cooling for comfort all year round
- Spacious main bathroom with separate toilet
- Spacious renovated laundry with storage
- Private rear corner courtyard with grassed area