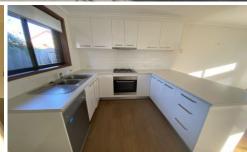

Features of this unit include:

- Renovated modern kitchen with plenty of storage
- Dishwasher and gas cooktop
- Timber laminate flooring and carpet in bedrooms
- Built in wardrobes in both bedrooms
- Split system heating and cooling for comfort all year round
- Spacious main bathroom with separate toilet
- Spacious renovated laundry with storage
- Private rear corner courtyard with grassed area