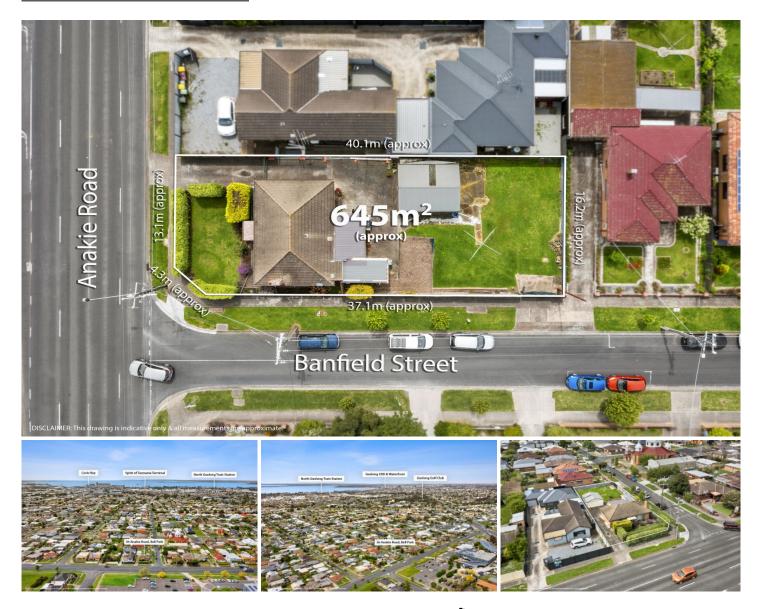

## 36 Anakie Road Bell Park VIC

Positioned in a sought after real estate pocket this home is just walking distance to local strip shopping, public transport, primary and secondary schools. The corner site of approx. 645sq mt's. provides an opportunity to the savvy buyer, with multiple options available to unlock the full potential of this property. Make the time to inspect now.

## Key attributes

- \* Spacious open plan kitchen
- \* Close to Geelong Ring Road
- \* Perfect for commuters
- \* Walking distance to schools, public transport and shops
- \* 2 good size Bedrooms
- \* Land size approx. 645m2

| Price | : | \$<br>59 | 0, | 00 | С |
|-------|---|----------|----|----|---|
|       |   |          |    |    |   |

- Land Size : 645 sqm View

  - : https://www.mayfieldrealestate.com.au/sale/ vic/geelong-district/bell-park/residential/hou se/7251175