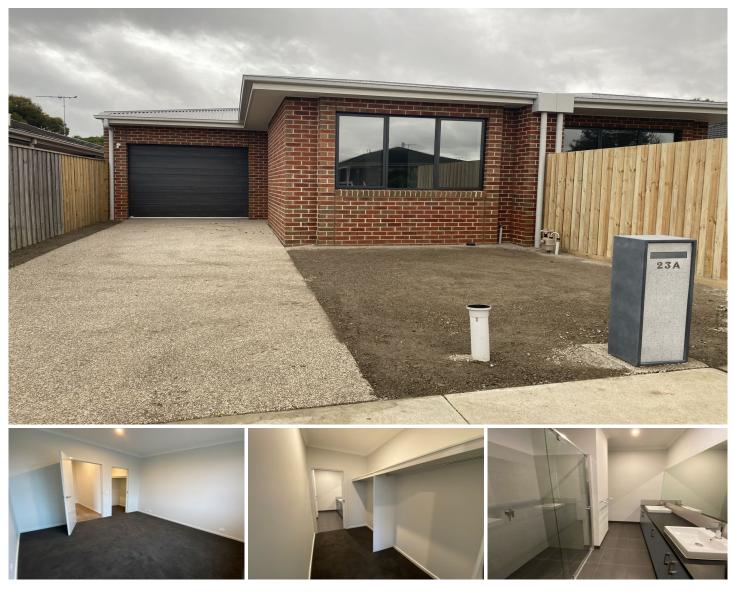

## 23A Vistula Avenue Bell Park VIC

This as new, quality built 3 bedroom townhouse is sure to impress.

All three bedrooms are spacious in size, the master being accompanied by a walk through wardrobe into a luxurious ensuite with double vanity and shower. The remaining 2 bedrooms with built in robes.

The open plan kitchen / living / dining area has a spacious feel with high raked ceilings and opens onto a private landscaped courtyard.

Other features include

- Plenty of storage throughout
- Quality appliances in the kitchen including dishwasher and walk in pantry
- Ducted heating throughout.
- Split system heating and cooling
- Low maintenance gardens with artificial turf in the rear