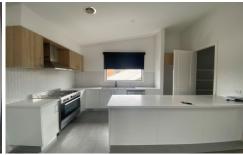

Features of this home include.

- All three bedrooms downstairs
- Master bedroom with two built in robes, split system and ensuite
- Remaining two bedrooms with built in robes serviced by a 2 way bathroom
- European laundry
- Central heating throughout
- Low maintenance courtyard access downstairs
- Open plan kitchen / living with raked ceiling and split