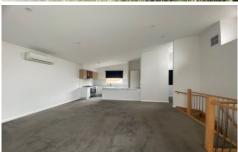

Features of this home include.

- All three bedrooms downstairs
- Master bedroom with two built in robes, split system and ensuite
- Remaining two bedrooms with built in robes serviced by a 2 way bathroom
- European laundry
- Central heating throughout
- Low maintenance courtyard access downstairs
- Open plan kitchen / living with raked ceiling and split