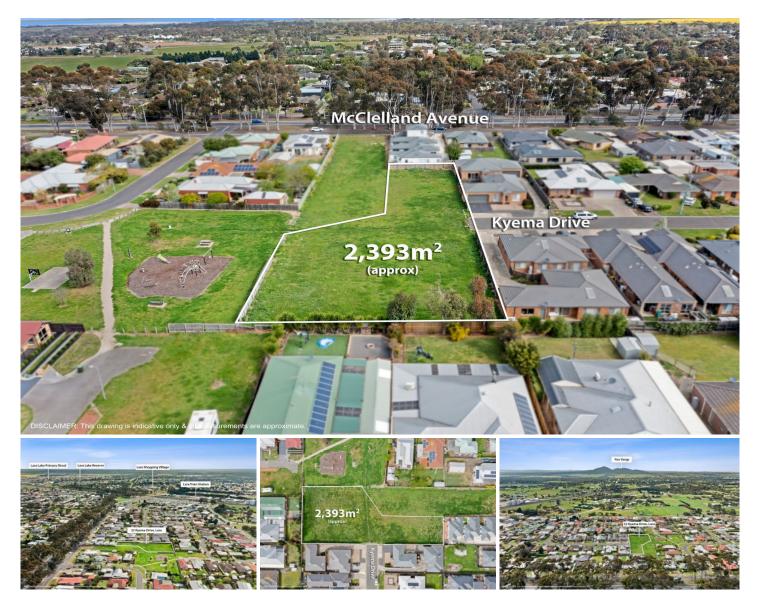

## 32 Kyema Drive Lara VIC

This exciting and rare large parcel of vacant land of 2393m2 (approx.) is now available to investors, builders, developers, or home builders in this sought-after real estate pocket. Convenience is assured with the land being close to schools, day-care, public transport, shopping centres, and the Princess Freeway is only minutes away. We will let you decide on how best to use and further develop this land; it is a fantastic parcel of land and an astute buying opportunity you will not want to miss.

- Price : \$ 1,025,000
- Land Size : 2393 sqm View : https://www
  - : https://www.mayfieldrealestate.com.au/sale/ vic/geelong-district/lara/residential/land/722 4947

Mark Mayfield 03 5272 1288