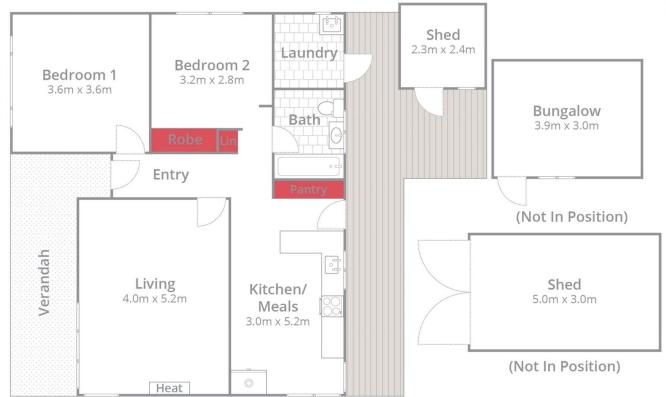

## 2 🎮 1 🚔 2 🚘

**Price : \$** 445,000

View : https://www.mayfieldrealestate.com.au/sale/vic/g eelong-district/corio/residential/house/7203630

Mark Mayfield 03 5272 1288

Whilst bwrm.com.au has made every attempt to ensure the accuracy of the floor plan contained here, measurements are approximate and no responsibility is taken for any error, omission, or mis-statement. This plan is for illustrative purposes only.