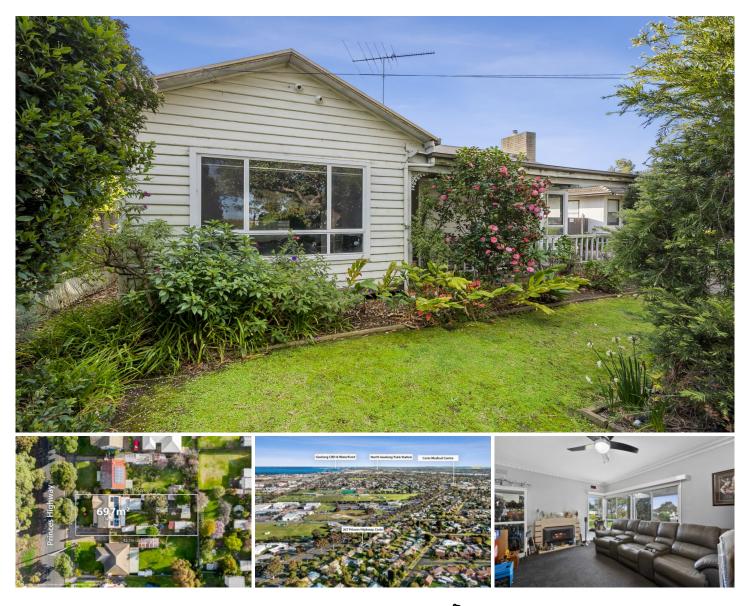

## 267 Princes Highway Corio VIC

Situated in a sought after real estate growth corridor of Geelong, this charming weatherboard home is a must to inspect.

Upon entering you are greeted with timber flooring which flows through to a spacious front lounge room with gas log heating, while at the rear of the home lies the open plan kitchen/ meals area. Two good sized bedrooms are serviced by the central bathroom. An undercover area overlooks the secure large rear yard, while a garage and shedding completes the picture. The home is situated close to the local shops, public transport and schools.

Key attributes

- \* Updated aluminium windows
- \* Spacious open plan kitchen
- \* Quality window furnishings
- \* Perfect for commuters

## 2 🎮 1 🚔 2 🚘

**Price : \$** 445,000

View : https://www.mayfieldrealestate.com.au/sale/vic/g eelong-district/corio/residential/house/7203630

Mark Mayfield 03 5272 1288

Whilst bwrm.com.au has made every attempt to ensure the accuracy of the floor plan contained here, measurements are approximate and no responsibility is taken for any error, omission, or mis-statement. This plan is for illustrative purposes only.

267 Princes Highway, Corio