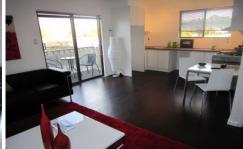

## 7/8 Heytesbury Street Herne Hill VIC

Situated in a private position in an upstairs corner this private unit has been fully renovated. With a modern kitchen offering plenty of cupboards and ample bench space. The open plan living area has a vertical gas heater with full wall of built in storage and adjacent balcony. Spacious laundry inside the unit and bathroom with a lock up garage easily accessed. Great central location close to shops, public transport and direct access to Geelong CBD or the Ring Road.