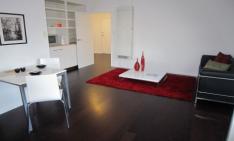

## 7/8 Heytesbury Street Herne Hill VIC

Situated in a private position in an upstairs corner this private unit has been fully renovated. With a modern kitchen offering plenty of cupboards and ample bench space. The open plan living area has a vertical gas heater with full wall of built in storage and adjacent balcony. Spacious laundry inside the unit and bathroom with a lock up garage easily accessed. Great central location close to shops, public transport and direct access to Geelong CBD or the Ring Road.