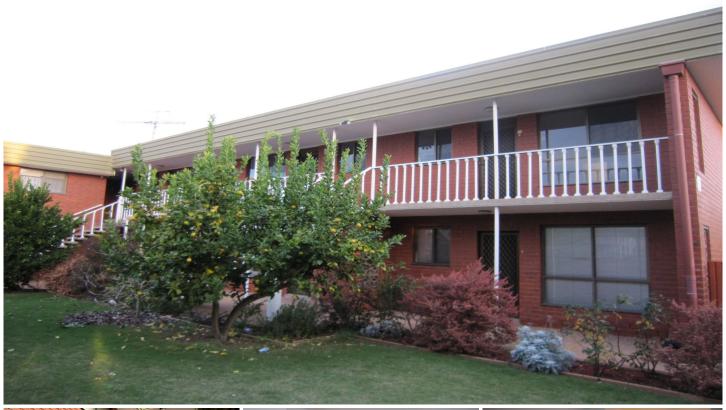

## 7/8 Heytesbury Street Herne Hill VIC

Situated in a private position in an upstairs corner this private unit has been fully renovated. With a modern kitchen offering plenty of cupboards and ample bench space. The open plan living area has a vertical gas heater with full wall of built in storage and adjacent balcony. Spacious laundry inside the unit and bathroom with a lock up garage easily accessed. Great central location close to shops, public transport and direct access to Geelong CBD or the Ring Road.