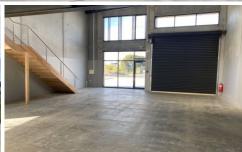

## Key attributes

- \* Dual street access
- \* Floor Area 164m2 (approx.)
- \* Mezzanine floor 77m2
- \* Internal Height over 6mt's
- \* Remote Roller Door access 3.6mt's wide X 3.8mt's high
- \* Car parking onsite
- \* Three phase power available
- \* Kitchenette and Disabled Toilet
- \* Greater Geelong Planning Scheme zone Industrial 1