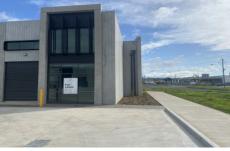

## 5/300 Melbourne Road North Geelong VIC

This recently completed upmarket warehouse is in a prime position and offers a great opportunity for your business to really stand out from the crowd.

The great location offers easy access to the Princes Freeway and the Geelong Ring Road.

## Key attributes

- \* Dual street access
- \* Floor Area 164m2 (approx.)
- \* Mezzanine floor 77m2
- \* Internal Height over 6mt's
- \* Remote Roller Door access 3.6mt's wide X 3.8mt's high
- \* Car parking onsite
- \* Three phase power available
- \* Kitchenette and Disabled Toilet
- \* Greater Geelong Planning Scheme zone Industrial 1