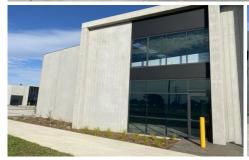

## 5/300 Melbourne Road North Geelong VIC

This recently completed upmarket warehouse is in a prime position and offers a great opportunity for your business to really stand out from the crowd.

The great location offers easy access to the Princes Freeway and the Geelong Ring Road.

## Key attributes

- \* Dual street access
- \* Floor Area 164m2 (approx.)
- \* Mezzanine floor 77m2
- \* Internal Height over 6mt's
- \* Remote Roller Door access 3.6mt's wide X 3.8mt's high
- \* Car parking onsite
- \* Three phase power available
- \* Kitchenette and Disabled Toilet
- \* Greater Geelong Planning Scheme zone Industrial 1