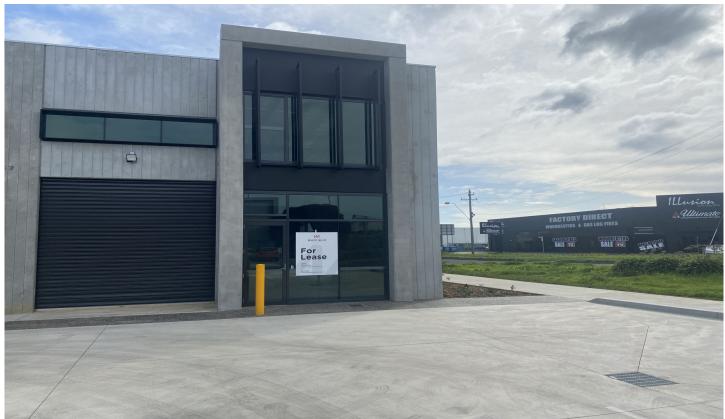

## 5/300 Melbourne Road North Geelong VIC

This recently completed upmarket warehouse is in a prime position and offers a great opportunity for your business to really stand out from the crowd.

The great location offers easy access to the Princes Freeway and the Geelong Ring Road.

## Key attributes

- \* Dual street access
- \* Floor Area 164m2 (approx.)
- \* Mezzanine floor 77m2
- \* Internal Height over 6mt's
- \* Remote Roller Door access 3.6mt's wide X 3.8mt's high
- \* Car parking onsite
- \* Three phase power available
- \* Kitchenette and Disabled Toilet
- \* Greater Geelong Planning Scheme zone Industrial 1