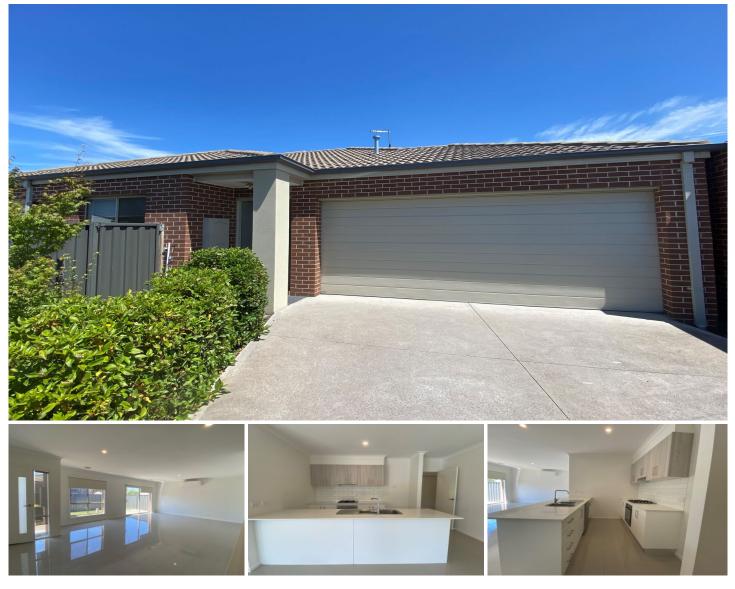

## 2/11 Ashbourne Street Herne Hill VIC

Beautiful three bedroom quality built unit is perfectly situated just a short stroll to Minerva Road shops, close and easy access to public transport and access to the Ring Road.

The property is the rear of 2 units, with its own driveway. Comprises of:

- Large master bedroom with walk-in-robe and ensuite
- Two other bedrooms with built in robes
- Central bathroom with bath and separate shower
- Spacious open plan living/dining/kitchen area featuring
- stone bench tops, gas appliances and split system
- Quality carpets throughout
- Gas central heating throughout
- Private, low maintenance enclosed North facing courtyard
- Double lock up garage with internal access