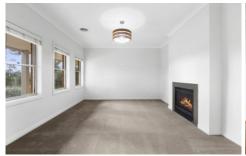

This home comprises of:

- Large entrance leading you into an open plan kitchen, dining, living area with split system heating and cooling
- Gas cook top, dishwasher and large walk-in pantry providing you with ample storage space
- Formal living area with a 2-way gas fireplace
- Central heating throughout
- Generous master bedroom including his and hers walk in wardrobes
- Ensuite with an extra large shower, his and hers vanity and private toilet
- All remaining bedrooms are good sized and contain built