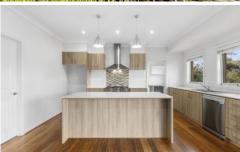

This home comprises of:

- Large entrance leading you into an open plan kitchen, dining, living area with split system heating and cooling
- Gas cook top, dishwasher and large walk-in pantry providing you with ample storage space
- Formal living area with a 2-way gas fireplace
- Central heating throughout
- Generous master bedroom including his and hers walk in wardrobes
- Ensuite with an extra large shower, his and hers vanity and private toilet
- All remaining bedrooms are good sized and contain built