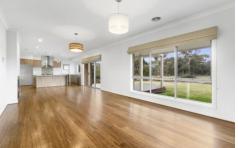

This home comprises of:

- Large entrance leading you into an open plan kitchen, dining, living area with split system heating and cooling
- Gas cook top, dishwasher and large walk-in pantry providing you with ample storage space
- Formal living area with a 2-way gas fireplace
- Central heating throughout
- Generous master bedroom including his and hers walk in wardrobes
- Ensuite with an extra large shower, his and hers vanity and private toilet
- All remaining bedrooms are good sized and contain built