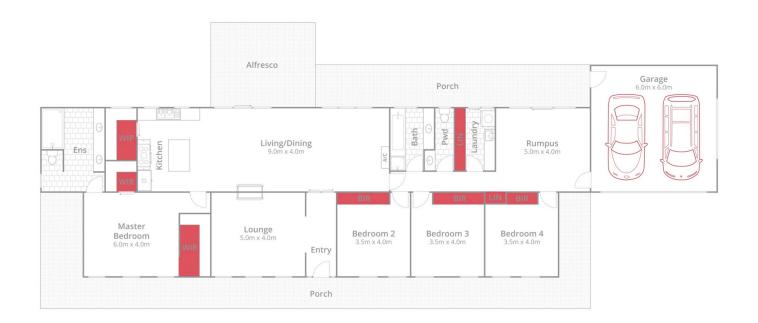

## 36 Geelong Road Bannockburn VIC

This spectacular spacious four-bedroom family home with 7600sqm (1.88acres) of land is sure to impress. On the main road into Bannockburn only a short distance from the centre.

This home comprises of:

- Large entrance leading you into an open plan kitchen, dining, living area with split system heating and cooling
- Gas cook top, dishwasher and large walk-in pantry providing you with ample storage space
- Formal living area with a 2-way gas fireplace
- Central heating throughout
- Generous master bedroom including his and hers walk in wardrobes
- Ensuite with an extra large shower, his and hers vanity and private toilet
- All remaining bedrooms are good sized and contain built

4 🚐 2 🟪 4 🗬

Land Size: 7600 sqm

View : https://www.mayfieldrealestate.com.au/leas

e/vic/geelong-district/bannockburn/residenti

al/house/7132922

Whilst bwrm.com.au has made every attempt to ensure the accuracy of the floor plan contained here, measurements are approximate and no responsibility is taken for any error, omission, or mis-statement. This plan is for illustrative purposes only,