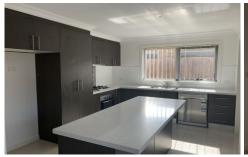

## 1/22 Clarence Street Geelong West VIC

This three bedroom townhouse offers stylish living with open plan kitchen, dining, lounge overlooking a private enclosed north facing courtyard.

All bedrooms have built in robes with a central two way bathroom with quality fit outs and a separate toilet. Ducted central heating throughout and split system air conditioning with a double garage offering remote control access and low maintenance garden.