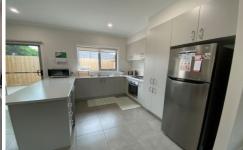

Stepping down into a spacious open plan living, dining and kitchen with split system and access to the low maintenance courtyard.

The kitchen is equipped with an abundance of storage and quality appliances including a dishwasher. This secure unit with an alarm system is well positioned close to Bellarine Village Shopping Centre and Newcomb Central, ample public transport options and only a 5 minute drive into Geelong CBD.