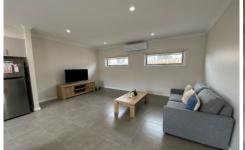

Stepping down into a spacious open plan living, dining and kitchen with split system and access to the low maintenance courtyard.

The kitchen is equipped with an abundance of storage and quality appliances including a dishwasher. This secure unit with an alarm system is well positioned close to Bellarine Village Shopping Centre and Newcomb Central, ample public transport options and only a 5 minute drive into Geelong CBD.