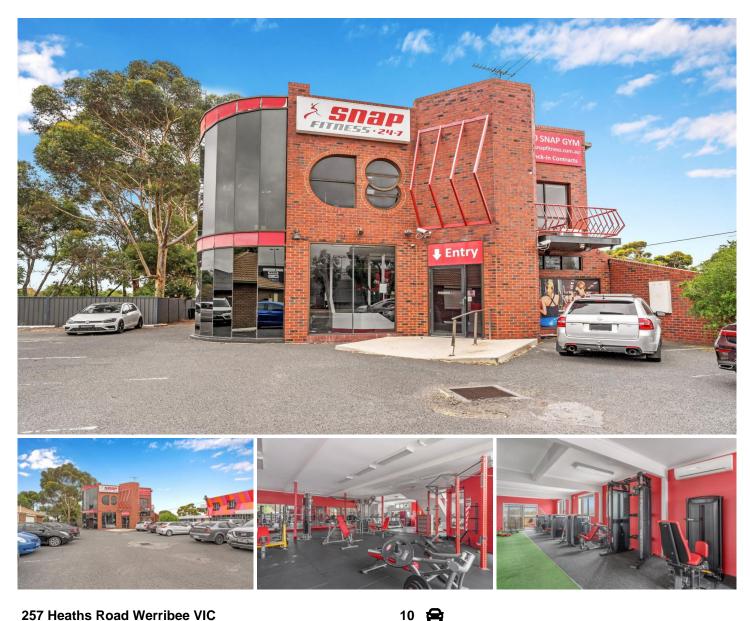

## **257 Heaths Road Werribee VIC**

FOR ALL ENQUIRIES AND INSPECTIONS PLEASE CONTACT ROB FABRETTO ON 0418 377 535

A rare opportunity has been presented to let this high exposure 2 level property located across from the Pacific Werribee Shopping Centre.

With maximum exposure of over ten of thousands of cars daily this busy road holds access to all amenities.

Featuring a large off street car park and 2 level building this would suit medical or office needs subject to council approvals STCA.

Property features include:

- Land area: 1016sqm (approx)
- Potential for multiple office set up
- Great staff amenities

Building Size : 475 sqm

- Land Size View
- : 1016 sqm
  - - : https://www.mayfieldrealestate.com.au/l ease/vic/west/werribee/commercial/healt hcare/6905142

257 HEATHS ROAD

WERRIBEE