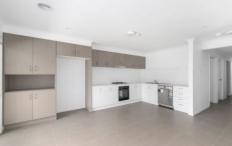

## 23 Jockia Ridge Grovedale VIC

This brand new 5 bedroom, 5 bathroom home is positioned within easy reach of Waurn Ponds Shopping Centre, Geelong Ring Road, Epworth Hospital and Deakin University.

Ground floor amenities include open plan kitchen, meals and adjoining lounge. Kitchen equipped with plenty of storage, gas cook top and dishwasher. First bedroom with private ensuite suitable for disability access, powder room, large laundry, study/storage room and internal access to the secure lock up double garage.