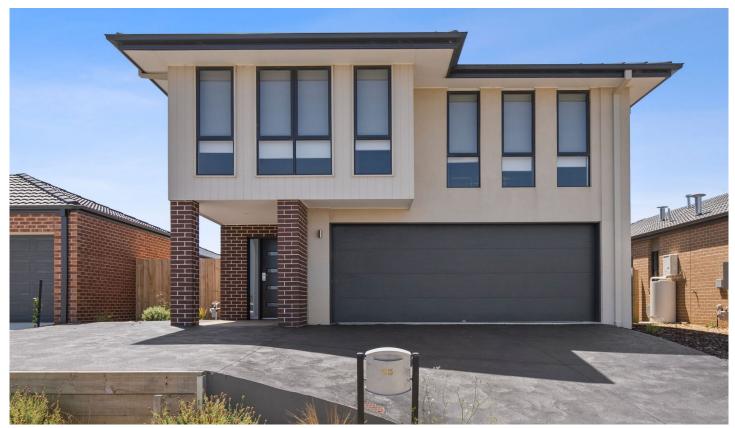

## 23 Jockia Ridge Grovedale VIC

This brand new 5 bedroom, 5 bathroom home is positioned within easy reach of Waurn Ponds Shopping Centre, Geelong Ring Road, Epworth Hospital and Deakin University.

Ground floor amenities include open plan kitchen, meals and adjoining lounge. Kitchen equipped with plenty of storage, gas cook top and dishwasher. First bedroom with private ensuite suitable for disability access, powder room, large laundry, study/storage room and internal access to the secure lock up double garage.

First floor provides 3 bedrooms, all with built in robes and private ensuites. Master bedroom complete with a large walk in robe and double ensuite.

Outside alfresco looks out into a low maintenance backyard.

5 📇 5 🚔 4 😭

**View :** https://www.mayfieldrealestate.com.au/lease/vic/ geelong-district/grovedale/residential/house/6836 092

Whilst bwrm.com.au has made every attempt to ensure the accuracy of the floor plan contained here, measurements are approximate and no responsibility is taken for any error, omission, or mis-statement. This plan is for illustrative purposes only.