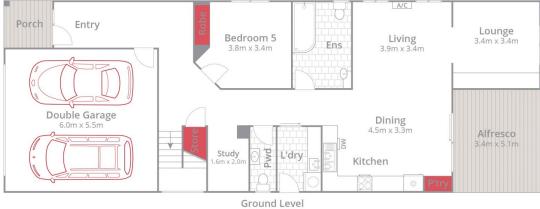

## 23 Jockia Ridge Grovedale VIC

This brand new 5 bedroom, 5 bathroom home is positioned within easy reach of Waurn Ponds Shopping Centre, Geelong Ring Road, Epworth Hospital and Deakin University.

Ground floor amenities include open plan kitchen, meals and adjoining lounge. Kitchen equipped with plenty of storage, gas cook top and dishwasher. First bedroom with private ensuite suitable for disability access, powder room, large laundry, study/storage room and internal access to the secure lock up double garage.