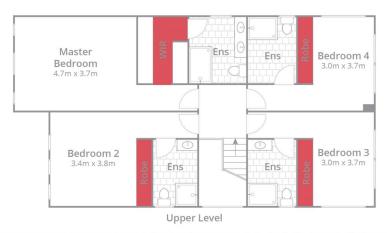

First floor provides 3 bedrooms, all with built in robes and private ensuites. Master bedroom complete with a large walk in robe and double ensuite.

Outside alfresco looks out into a low maintenance backyard.