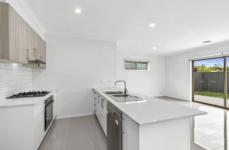

The property is the front of 2 units, with its own driveway. Comprises of:

- Large master bedroom with walk-in-robe and ensuite
- Two other bedrooms with built in robes
- Central bathroom with bath and separate shower
- Spacious open plan living/dining/kitchen area featuring stone bench tops, walk in pantry, gas appliances, split system
- separate lounge room
- Quality carpets throughout
- Gas central heating throughout
- Private enclosed North facing courtyard
- Double lock up garage with internal access