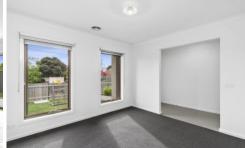

The property is the front of 2 units, with its own driveway. Comprises of:

- Large master bedroom with walk-in-robe and ensuite
- Two other bedrooms with built in robes
- Central bathroom with bath and separate shower
- Spacious open plan living/dining/kitchen area featuring stone bench tops, walk in pantry, gas appliances, split system
- separate lounge room
- Quality carpets throughout
- Gas central heating throughout
- Private enclosed North facing courtyard
- Double lock up garage with internal access