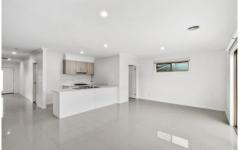

The property is the front of 2 units, with its own driveway. Comprises of:

- Large master bedroom with walk-in-robe and ensuite
- Two other bedrooms with built in robes
- Central bathroom with bath and separate shower
- Spacious open plan living/dining/kitchen area featuring stone bench tops, walk in pantry, gas appliances, split system
- separate lounge room
- Quality carpets throughout
- Gas central heating throughout
- Private enclosed North facing courtyard
- Double lock up garage with internal access