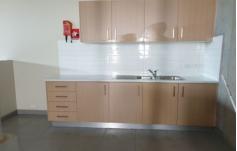

## 5/277 Heaths Road Hoppers Crossing VIC

Storage/Warehouse/Office

Ideally located in sought after area of Hoppers Crossing opposite The Pacific Werribee shopping centre.

Good remote roller door access, floor area 10mts x 10mts plus upstairs Kitchenette and Restroom with shower.