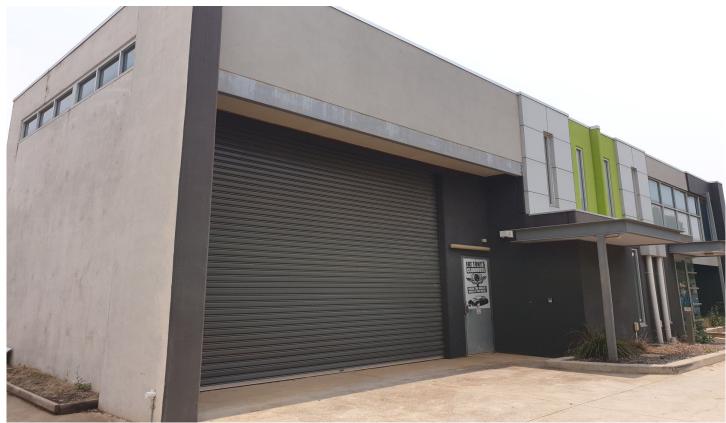

## 5/277 Heaths Road Hoppers Crossing VIC

Storage/Warehouse/Office

Ideally located in sought after area of Hoppers Crossing opposite The Pacific Werribee shopping centre.

Good remote roller door access, floor area 10mts x 10mts plus upstairs Kitchenette and Restroom with shower.

Building Size: 100 sqm View

: https://www.mayfieldrealestate.com.au/l ease/vic/west/hoppers-crossing/commer

cial/industrial/6340022

Mark Mayfield 03 5272 1288