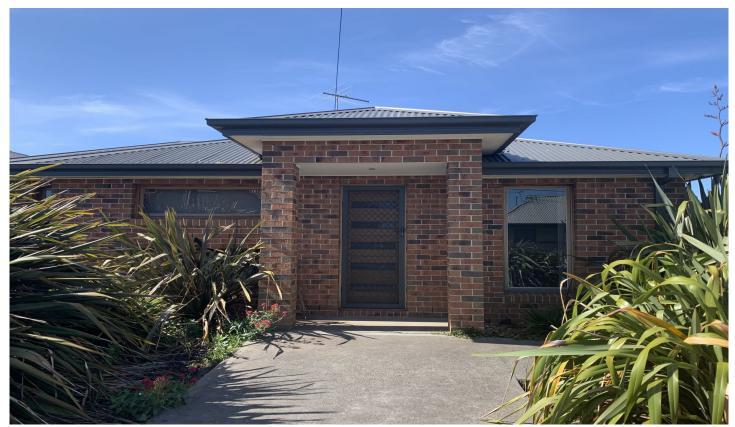

## 1/22 Clarence Street Geelong West VIC

This three bedroom townhouse offers stylish living with open plan kitchen, dining, lounge overlooking a private enclosed north facing courtyard.

All bedrooms have built in robes with a central two way bathroom with quality fit outs and a separate toilet. Ducted central heating throughout and split system air conditioning with a double garage offering remote control access and low maintenance garden.

Close proximity to Pakington Street and Geelong city area.

\*Please note that for the safety of both our staff and other attendees, that if you or anyone you live with are suffering from cold and flu like symptoms, we would appreciate it if you could please refrain from attending the open for inspection. Please also be aware that we may ask to see some photo ID to confirm that your identification matches the name registered for the inspection and to also confirm