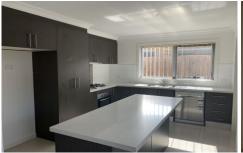

## 1/22 Clarence Street Geelong West VIC

This three bedroom townhouse offers stylish living with open plan kitchen, dining, lounge overlooking a private enclosed north facing courtyard.

All bedrooms have built in robes with a central two way bathroom with quality fit outs and a separate toilet. Ducted central heating throughout and split system air conditioning with a double garage offering remote control access and low maintenance garden.