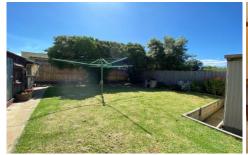

## 2 Heather Street Hamlyn Heights VIC

This 3 bedroom Character family home consists of a large L shaped living area with gas heating and air conditioning. A second living area at the rear of the property can be easily converted into a fourth bedroom. The practical kitchen offers gas cooking with plenty of storage. The good sized bedrooms have large built in robes. The central bathroom has separate bath and shower. Outside, you'll discover a well maintained backyard. The long driveway provides off-street parking for multiple vehicles. (Garage not available for tenant use) A small shed to the side of the property can be used as a tool shed or more storage space. Close to all amenities and to the Geelong Ring Road.