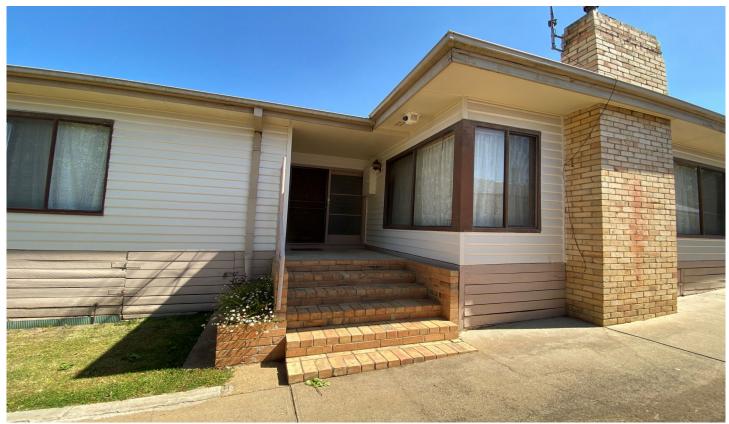

## 2 Heather Street Hamlyn Heights VIC

This 3 bedroom Character family home consists of a large L shaped living area with gas heating and air conditioning. A second living area at the rear of the property can be easily converted into a fourth bedroom. The practical kitchen offers gas cooking with plenty of storage. The good sized bedrooms have large built in robes. The central bathroom has separate bath and shower. Outside, you'll discover a well maintained backyard. The long driveway provides off-street parking for multiple vehicles. (Garage not available for tenant use) A small shed to the side of the property can be used as a tool shed or more storage space. Close to all amenities and to the Geelong Ring Road.