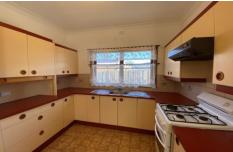

## 2 Heather Street Hamlyn Heights VIC

This 3 bedroom Character family home consists of a large L shaped living area with gas heating and air conditioning. A second living area at the rear of the property can be easily converted into a fourth bedroom. The practical kitchen offers gas cooking with plenty of storage. The good sized bedrooms have large built in robes. The central bathroom has separate bath and shower. Outside, you'll discover a well maintained backyard. The long driveway provides off-street parking for multiple vehicles. (Garage not available for tenant use) A small shed to the side of the property can be used as a tool shed or more storage space. Close to all amenities and to the Geelong Ring Road.