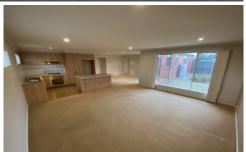

## 1/24 Seabeach Parade North Shore VIC

This modern townhouse consists of three bedrooms, master bedroom with walk in robe and ensuite and other two bedrooms with built in robes.

Modern kitchen with Stainless Steel appliances and dishwasher. Open plan kitchen, dining and living area with reverse cycle split system.

Bathroom has a bath. Ample Cupboards. Private courtyard. Single lock up garage. Close to Melbourne freeway and walking distance to the water and parklands. An inspection will impress.

3 📭 2 ⋤ 2 🗬

**View**: https://www.mayfieldrealestate.com.au/lease/vic/ geelong-district/north-shore/residential/unit/58598 16