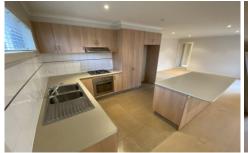

## 1/24 Seabeach Parade North Shore VIC

This modern townhouse consists of three bedrooms, master bedroom with walk in robe and ensuite and other two bedrooms with built in robes.

Modern kitchen with Stainless Steel appliances and dishwasher. Open plan kitchen, dining and living area with reverse cycle split system.