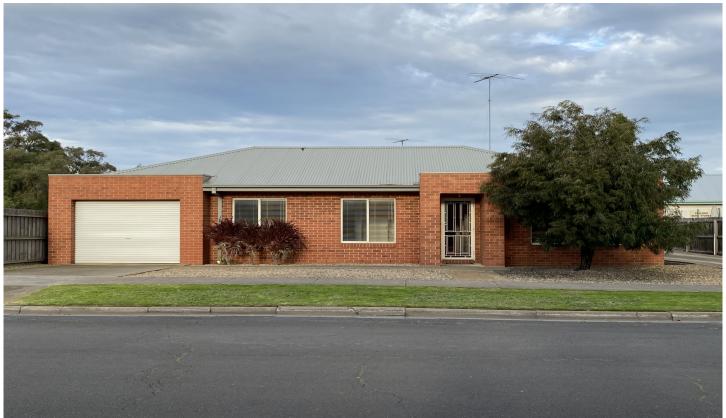

## 1/24 Seabeach Parade North Shore VIC

This modern townhouse consists of three bedrooms, master bedroom with walk in robe and ensuite and other two bedrooms with built in robes.

Modern kitchen with Stainless Steel appliances and dishwasher. Open plan kitchen, dining and living area with reverse cycle split system.

Bathroom has a bath. Ample Cupboards. Private courtyard. Single lock up garage. Close to Melbourne freeway and walking distance to the water and parklands. An inspection will impress.

3 📭 2 ⋤ 2 🗬

**View**: https://www.mayfieldrealestate.com.au/lease/vic/ geelong-district/north-shore/residential/unit/58598 16