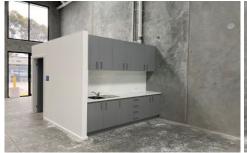

## 42 Slevin Street North Geelong VIC

This recently completed warehouse is in a wide quiet Street. The great location offers easy access to the Princes Freeway and the Geelong Ring Road.

- \* Floor Area 172m² (approx.)
- \* Remote Roller Door access 3.6mt's Wide X 5mt's High
- \* Internal Height 6mt's
- \* Car Parking onsite
- \* Security Fencing with remote access
- \* Alarm system
- \* Greater Geelong Planning Scheme zone Industrial 1