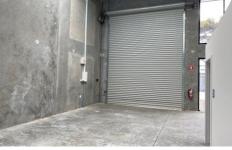

## 42 Slevin Street North Geelong VIC

This recently completed warehouse is in a wide quiet Street. The great location offers easy access to the Princes Freeway and the Geelong Ring Road.

- \* Floor Area 172m² (approx.)
- \* Remote Roller Door access 3.6mt's Wide X 5mt's High
- \* Internal Height 6mt's
- \* Car Parking onsite
- \* Security Fencing with remote access
- \* Alarm system
- \* Greater Geelong Planning Scheme zone Industrial 1