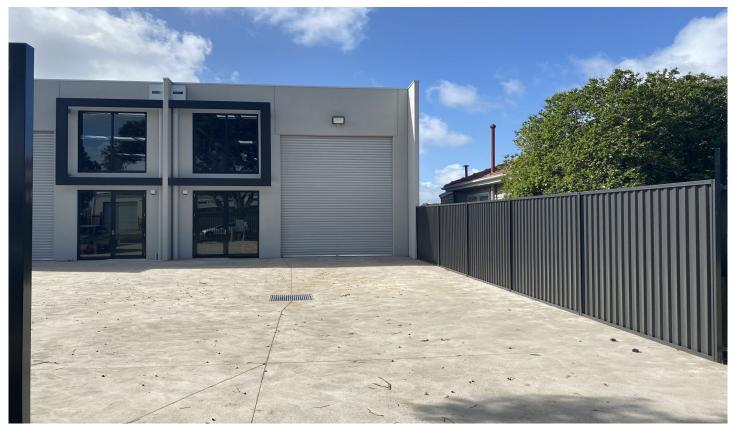

## 42 Slevin Street North Geelong VIC

This recently completed warehouse is in a wide quiet Street. The great location offers easy access to the Princes Freeway and the Geelong Ring Road.

- \* Floor Area 172m² (approx.)
- \* Remote Roller Door access 3.6mt's Wide X 5mt's High
- \* Internal Height 6mt's
- \* Car Parking onsite
- \* Security Fencing with remote access
- \* Alarm system
- \* Greater Geelong Planning Scheme zone Industrial 1