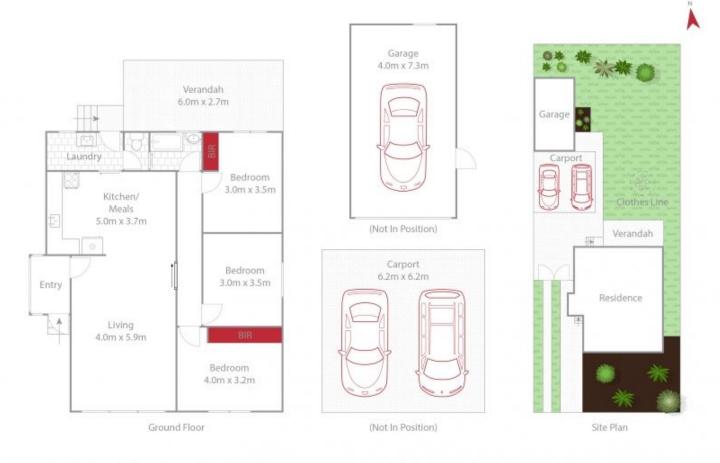

Upon entering you are greeted by a large lounge with reverse cycle heating & cooling that flows onto kitchen / meals area. An outdoor undercover porch overlooks the generous backyard with double carport and spacious workshop / garage which completes the picture.

## 3 🎮 1 🚔 2 🛱

Land Size : 616 sqm

: https://www.mayfieldrealestate.com.au/sale/ vic/geelong-district/corio/residential/house/5 778023

View

Vicki Crawley 03 5272 1288

Mark Mayfield 03 5272 1288

While borrm.com.au has made every attempt to emans the accuracy of the floor plan contained here, measurements are approximate and no responsibility is taken for any error, omission, or mas-statement. This plan is for illustrative purposes only.