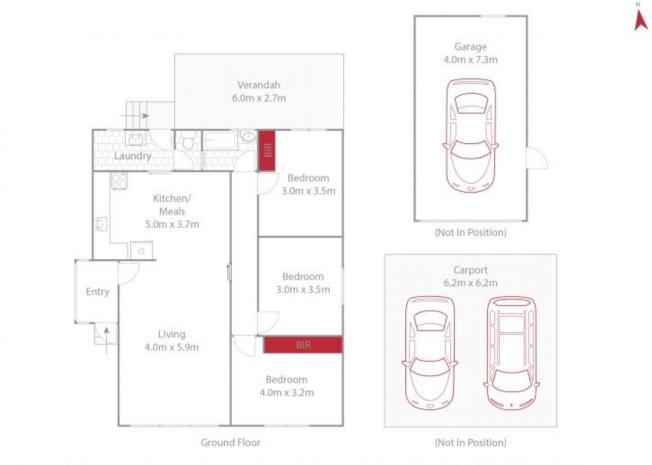

Upon entering you are greeted by a large lounge with reverse cycle heating & cooling that flows onto kitchen / meals area. An outdoor undercover porch overlooks the generous backyard with double carport and spacious workshop / garage which completes the picture.

## 3 🎮 1 🚔 2 🛱

Land Size : 616 sqm

: https://www.mayfieldrealestate.com.au/sale/ vic/geelong-district/corio/residential/house/5 778023

View

Vicki Crawley 03 5272 1288

Mark Mayfield 03 5272 1288

While borrm.com.au has made every attempt to emans the accuracy of the floor plan contained here, measurements are approximate and no responsibility is taken for any error, omission, or mas-statement. This plan is for illustrative purposes only.