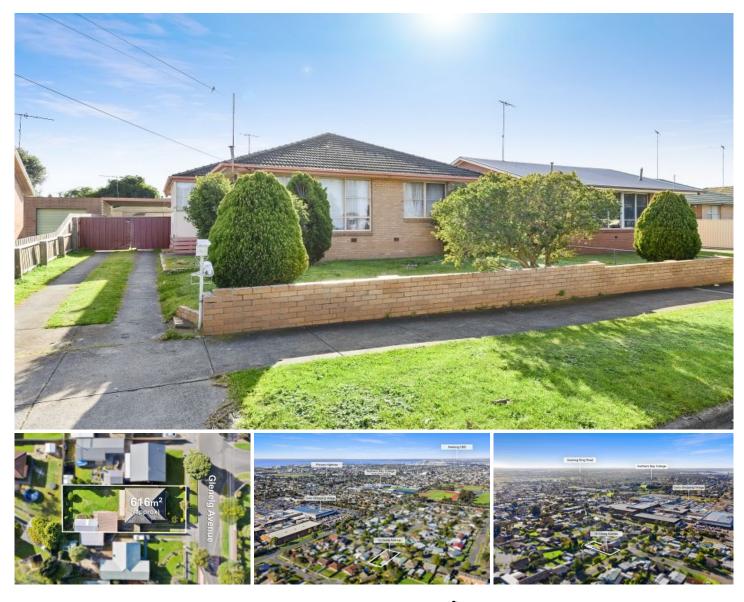

## **10 Glenelg Avenue Corio VIC**

Perfectly located just a short stroll from schools, day care facilites, Corio Central shopping centre, medical clinics and public transport.

This three bedroom home is currently tenanted to a long term tenant on a periodic lease.

Upon entering you are greeted by a large lounge with reverse cycle heating & cooling that flows onto kitchen / meals area. An outdoor undercover porch overlooks the generous backyard with double carport and spacious workshop / garage which completes the picture.

The property is situated on a good size block of approximately 616 sqm. Offering great scope for further development subject to council approval. Zoned (RGZ2) Residential Growth Zone - Schedule 2.