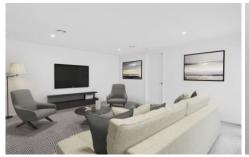

Upon entering you are greeted by the large open plan living area with modern polished concrete flooring, which flows through to the well laid out kitchen which offers stone bench tops with breakfast bar, a walk in pantry, an oversize oven and dishwasher. The private master bedroom has a generous walk in robe and ensuite, Upstairs there is a second living area and a further 2 bedrooms with built in robes which are serviced by the central bathroom with separate shower and bath. The home provides central heating and cooling, low maintenance gardens and a private courtyard area is perfect for the entertainer while the remote double garage allows secure access to the