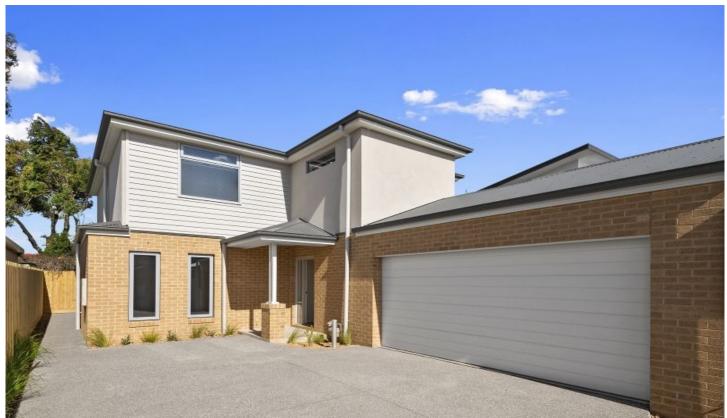

## 2/21 Ann Street Geelong West VIC

This brand new light filled townhouse is sure to impress, Perfectly positioned in a sought after neighbourhood, close to Pakington Street and walking distance to local schools and public transport.

Upon entering you are greeted by the large open plan living area with modern polished concrete flooring, which flows through to the well laid out kitchen which offers stone bench tops with breakfast bar, a walk in pantry, an oversize oven and dishwasher. The private master bedroom has a generous walk in robe and ensuite, Upstairs there is a second living area and a further 2 bedrooms with built in robes which are serviced by the central bathroom with separate shower and bath. The home provides central heating and cooling, low maintenance gardens and a private courtyard area is perfect for the entertainer while the remote double garage allows secure access to the