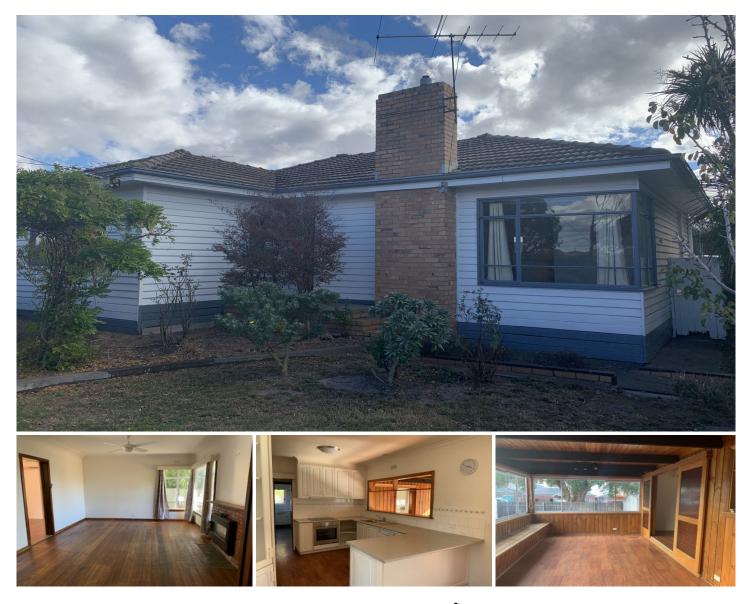

## **2 Henry Street Belmont VIC**

This 3 bedroom family home is conveniently placed only a short drive to High Street, Waurn Ponds Shopping Centre, schools and sporting reserves.

The home includes a gas Vulcan space heater in the lounge, as well as a split system heating/cooling in the dining area. Ceiling fans are located in the lounge, dining and main bedroom and all bedrooms are complete with built in robes. The bathroom features toilet and shower over bath as well as an additional toilet located off the laundry.

The kitchen complete with electric oven, stove top and dishwasher connects to a cosy sun room that looks out to the generous sized backyard which offers 2 garden sheds and a separate double garage.