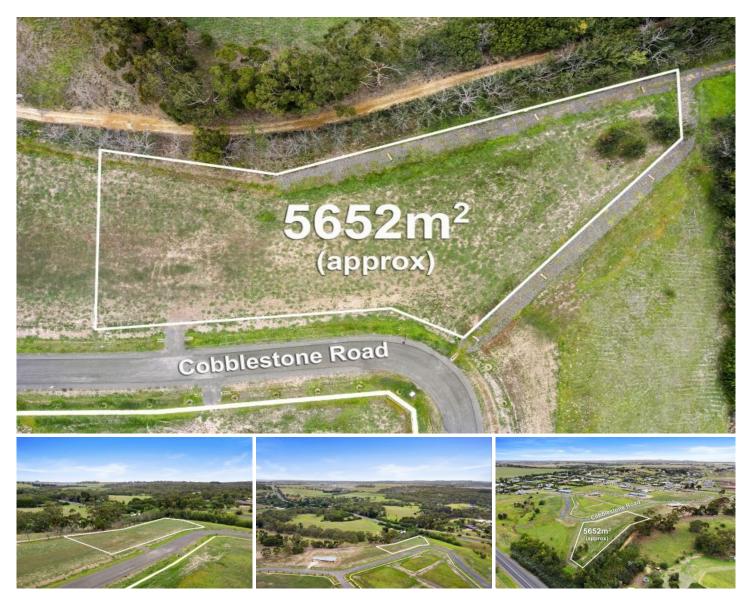

## 44 Cobblestone Road Batesford VIC

This 5652m2 block offers great views across the Moorabool valley and The Dog Rocks. Fully titled and fenced on 3 sides it enjoys a fantastic position in this popular rural subdivision, with under ground power, water, telephone and NBN all at the front boundary.

Batesford offers a quality lifestyle along with quick access to Geelong and the Geelong ring road.

Price : \$ 565,000

Land Size : 5652 sqm View : https://www

: https://www.mayfieldrealestate.com.au/sale/ vic/geelong-district/batesford/residential/lan d/5673077