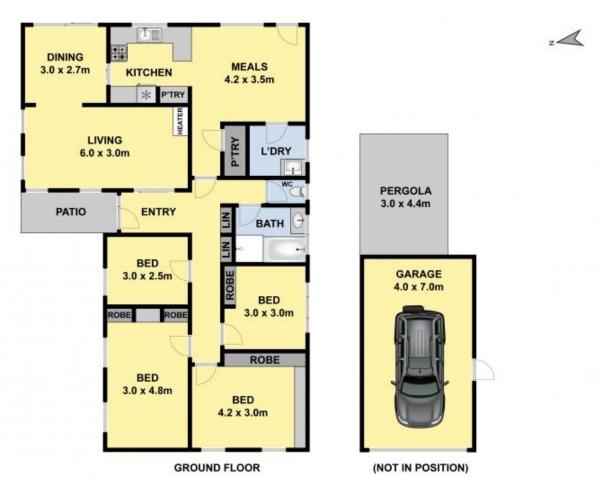

## 1c Colville Court Herne Hill VIC

This 4 bedroom family home is located in a sought after area of Herne Hill just walking distance to local schools, shops, sporting fields and public transport.

The property features updated kitchen adjoining a spacious meals area with reverse cycle split system, cozy lounge area with gas heating, 4 bedrooms and central bathroom. Good sized backyard with a back gate to the adjoining sports reserve and single garage with remote access. Inspection a must.

4 🕮 1 🖺 1 🗬

**View**: https://www.mayfieldrealestate.com.au/lease/vic/ geelong-district/herne-hill/residential/house/5673 076

Vicki Crawley 03 5272 1288

Whilst bloom.com.au has made every attempt to ensure the accuracy of the floor plan contained here, measurements are approximate and no responsibility in taken for any error, ornission, or min-statement. This plan is for illustrative purposes only.

1C Colville Court, Herne Hill

Approx House Area 135m<sup>2</sup> Approx Land Area 576m<sup>2</sup> White been communities made every att

Whits towers.com.au has made every attempt to ensure the accuracy of the floor plan contained here, measurements are approximate and no responsibility is taken for any error, omission, or mis-statement. This plan is for illustrative purposes only