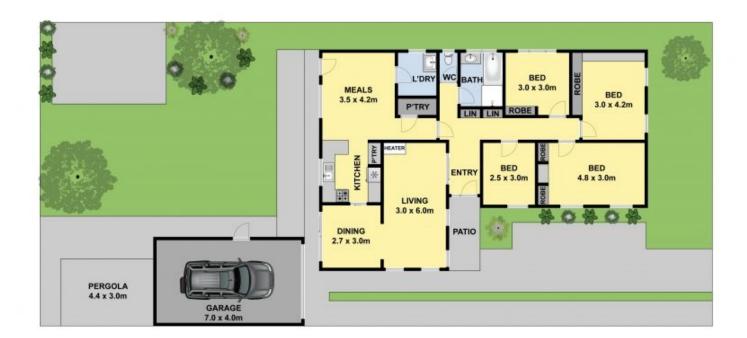

## 1c Colville Court Herne Hill VIC

This 4 bedroom family home is located in a sought after area of Herne Hill just walking distance to local schools, shops, sporting fields and public transport.

The property features updated kitchen adjoining a spacious meals area with reverse cycle split system, cozy lounge area with gas heating, 4 bedrooms and central bathroom. Good sized backyard with a back gate to the adjoining sports reserve and single garage with remote access. Inspection a must.

1C Colville Court, Herne Hill

Approx House Area 135m<sup>2</sup> Approx Land Area 576m<sup>2</sup> White been communities made every att

Whits towers.com.au has made every attempt to ensure the accuracy of the floor plan contained here, measurements are approximate and no responsibility is taken for any error, omission, or mis-statement. This plan is for illustrative purposes only

## 1C Colville Court, Herne Hill