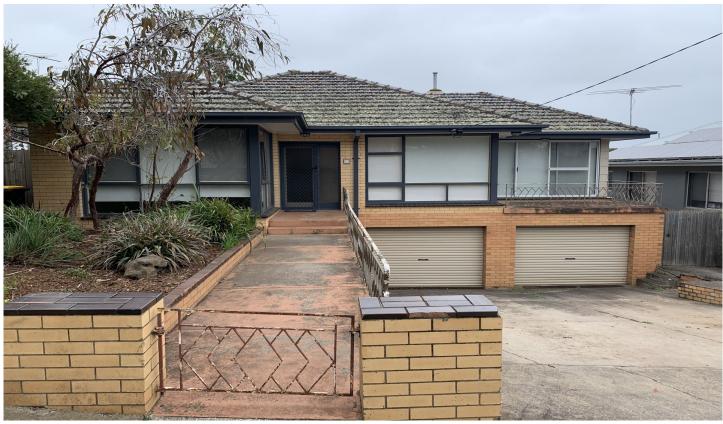

## 13 Edgecombe Street Hamlyn Heights VIC

This 3 bedroom family home consists of comfortable living areas and a practical, well-equipped kitchen with dishwasher, central heating and polished timber floors. 2 of the bedrooms include built in robes. Large Balcony for entertaining leads to functional rear yard. A dual driveway and remote controlled garage, with plenty of space for storage. Inspection is a must.