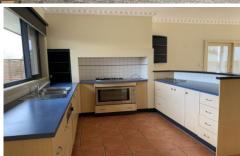

## 13 Edgecombe Street Hamlyn Heights VIC

This 3 bedroom family home consists of comfortable living areas and a practical, well-equipped kitchen with dishwasher, central heating and polished timber floors. 2 of the bedrooms include built in robes. Large Balcony for entertaining leads to functional rear yard. A dual driveway and remote controlled garage, with plenty of space for storage. Inspection is a must.