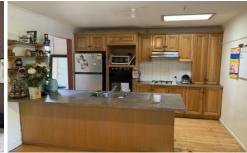

## 35 Dempster Street West Footscray VIC

This four bedroom home is located close to shops, schools, public transport and just a short walk to Tottenham Station and offers the following features:

- \* built in robes in all bedrooms
- \* Floorboards through-out
- \* 2 bathrooms,
- \* Heating and cooling
- \* open plan kitchen, gas appliances and dishwasher
- \* lounge room, formal dining and rumpus area
- \* Outside decking area
- \* Spacious backyard with paved area
- \* 3 car undercover carpark with automatic roller door An inspection will impress.