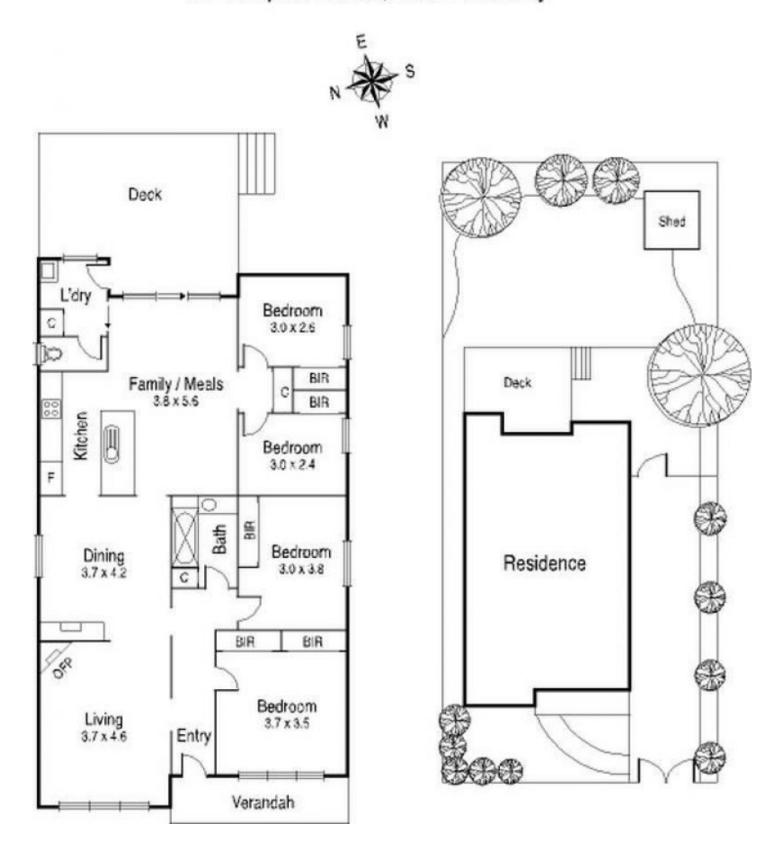

## 35 Dempster Street West Footscray VIC

This four bedroom home is located close to shops, schools, public transport and just a short walk to Tottenham Station and offers the following features:

- \* built in robes in all bedrooms
- \* Floorboards through-out
- \* 2 bathrooms,
- \* Heating and cooling
- \* open plan kitchen, gas appliances and dishwasher
- \* lounge room, formal dining and rumpus area
- \* Outside decking area
- \* Spacious backyard with paved area
- \* 3 car undercover carpark with automatic roller door An inspection will impress.