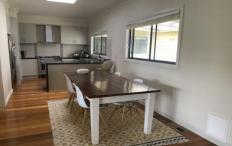

## 1 Kennedy Grove Highton VIC

This rare four bedroom home is a must to inspect. Updated kitchen with dishwasher, gas hotplates, pantry and plenty of storage. Large light filled open plan family room with with a/c, built in cabinetry, leading out to a large open decked entertaining area. Polished timber floors throughout living areas. Master bedroom with walk in robe and updated ensuite. Two other bedrooms with BIR's. Fourth bedroom or 2nd living area is conveniently located at the front of the home, perfect for a kids retreat. Separate study room. Gas ducted heating throughout home. Long carport behind a roller door. Single garage/man cave. Enclosed rear yard with low maintenance gardens.