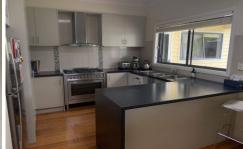

## 1 Kennedy Grove Highton VIC

This rare four bedroom home is a must to inspect. Updated kitchen with dishwasher, gas hotplates, pantry and plenty of storage. Large light filled open plan family room with with a/c, built in cabinetry, leading out to a large open decked entertaining area. Polished timber floors throughout living areas. Master bedroom with walk in robe and updated ensuite. Two other bedrooms with BIR's. Fourth bedroom or 2nd living area is conveniently located at the front of the home, perfect for a kids retreat. Separate study room. Gas ducted heating throughout home. Long carport behind a roller door. Single garage/man cave. Enclosed rear yard with low maintenance gardens.