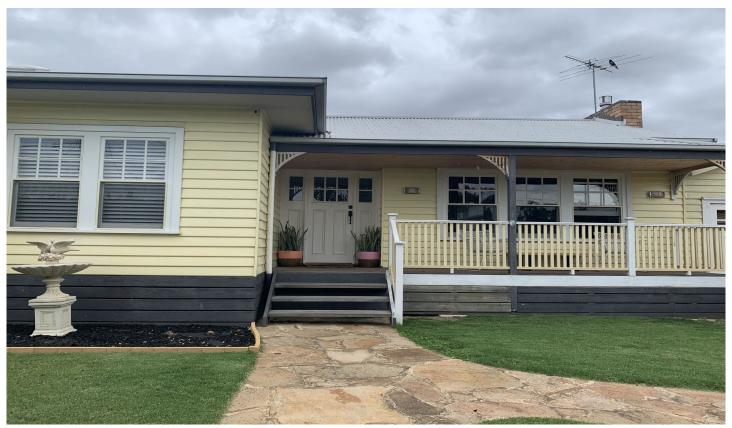

## 1 Kennedy Grove Highton VIC

This rare four bedroom home is a must to inspect. Updated kitchen with dishwasher, gas hotplates, pantry and plenty of storage. Large light filled open plan family room with with a/c, built in cabinetry, leading out to a large open decked entertaining area. Polished timber floors throughout living areas. Master bedroom with walk in robe and updated ensuite. Two other bedrooms with BIR's. Fourth bedroom or 2nd living area is conveniently located at the front of the home, perfect for a kids retreat. Separate study room. Gas ducted heating throughout home. Long carport behind a roller door. Single garage/man cave. Enclosed rear yard with low maintenance gardens.