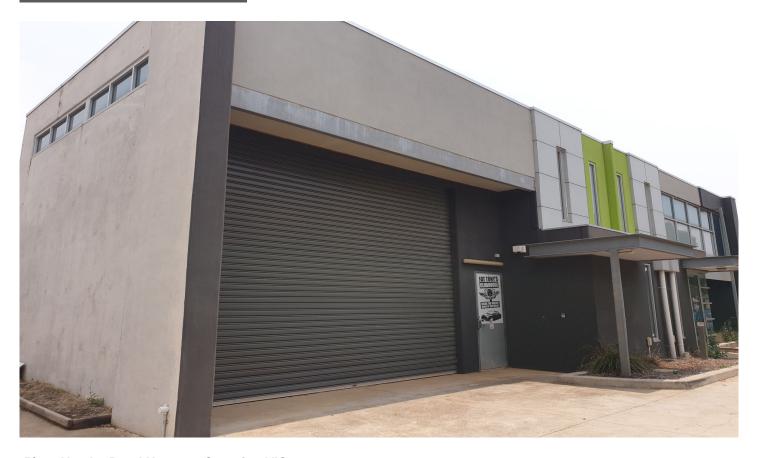

## 5/277 Heaths Road Hoppers Crossing VIC

Storage/Warehouse/Office

Ideally located in sought after area of Hoppers Crossing opposite The Pacific Werribee shopping centre.

Good remote roller door access, floor area 10mts x 10mts plus upstairs Kitchenette and Restroom with shower.

Space will be vacant for possession

\$350 per week plus GST

Plus outgoings of approx. \$3800 per annum plus GST

Zoned Commercial 1

For further information or an inspection please contact, Robert 0418 377 535

Building Size: 100 sqm

View : https://www.mayfieldrealestate.com.au/l

ease/vic/west/hoppers-crossing/commer

cial/industrial/5673057

Mark Mayfield 03 5272 1288