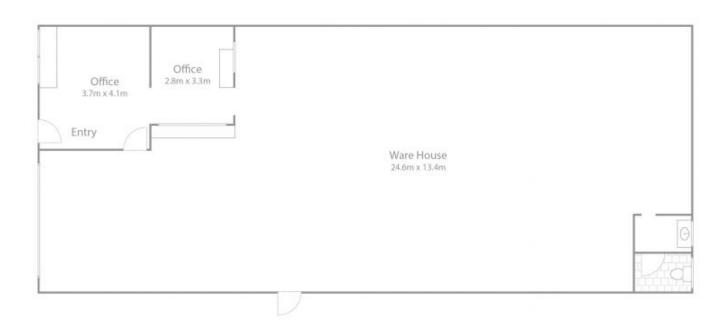

## 8 Birdwood Avenue Norlane VIC

This clean industrial warehouse is ideally located, make the time to inspect now.

- \* 4 car parks onsite \* Building total size Approx. 244m2 \* Office Approx. 24m2 \* Land Approx. 665m2

Mark Mayfield 03 5272 1288

Whist burran.com.au has made every affirm to ensure the accuracy of the floor plan contained here, measurements are approximate and no responsibility is taken for any error, contained, or mis-statement. This plan is for illustrative purposes only.