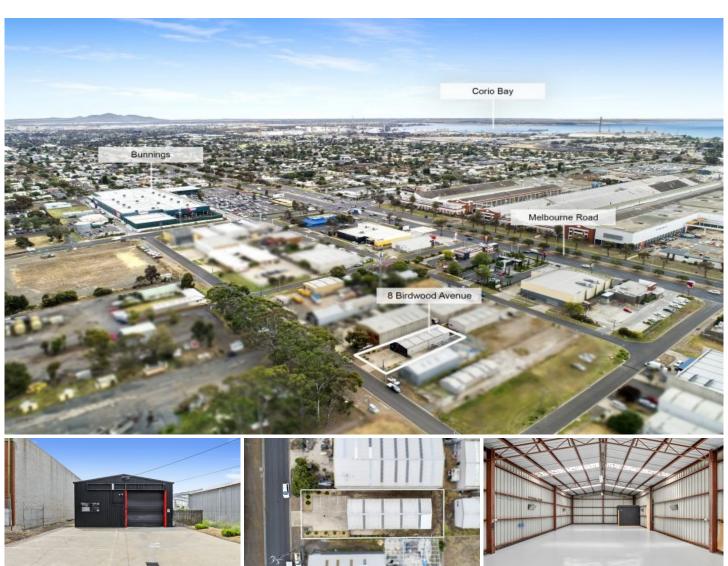

## 8 Birdwood Avenue Norlane VIC

This clean industrial warehouse is ideally located, make the time to inspect now.

- \* 4 car parks onsite \* Building total size Approx. 244m2 \* Office Approx. 24m2 \* Land Approx. 665m2

8 Birdwood Avenue, Norlane